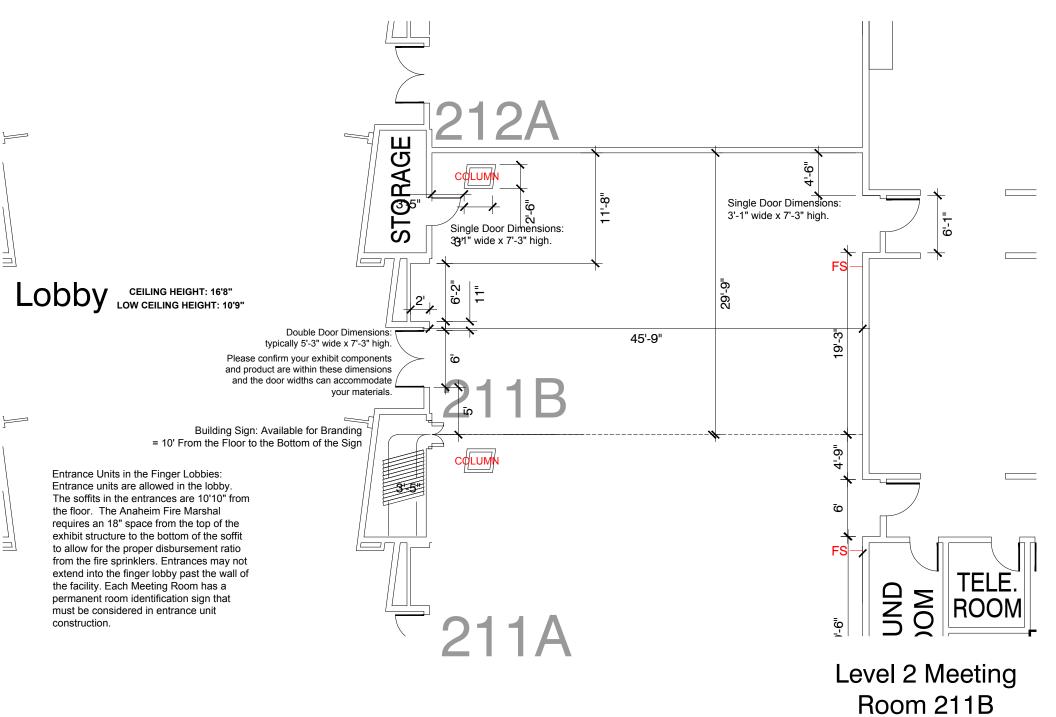

Disclaimer: Every effort has been made to ensure the accuracy of all information contained on this floor plan. However, no warranties, either expressed or implied, are made with respect to this floor plan. If the location of building columns, utilities or architectural components of the facility is a consideration in the construction or usage of an exhibit, it is the sole responsibility of the exhibitor to physically inspect the facility to verify all dimensions and locations.

FS = Fire Strobes are located at 6'6" from the floor unless noted otherwise (4"x8") - DO NOT BLOCK

ES = Exit Signs are located at 9'7" from the floor unless noted otherwise - DO NOT BLOCK

FE = Fire Extinguisher Cabinet - DO NO BLOCK

FH = Fire Hose Cabinet - DO NOT BLOCK