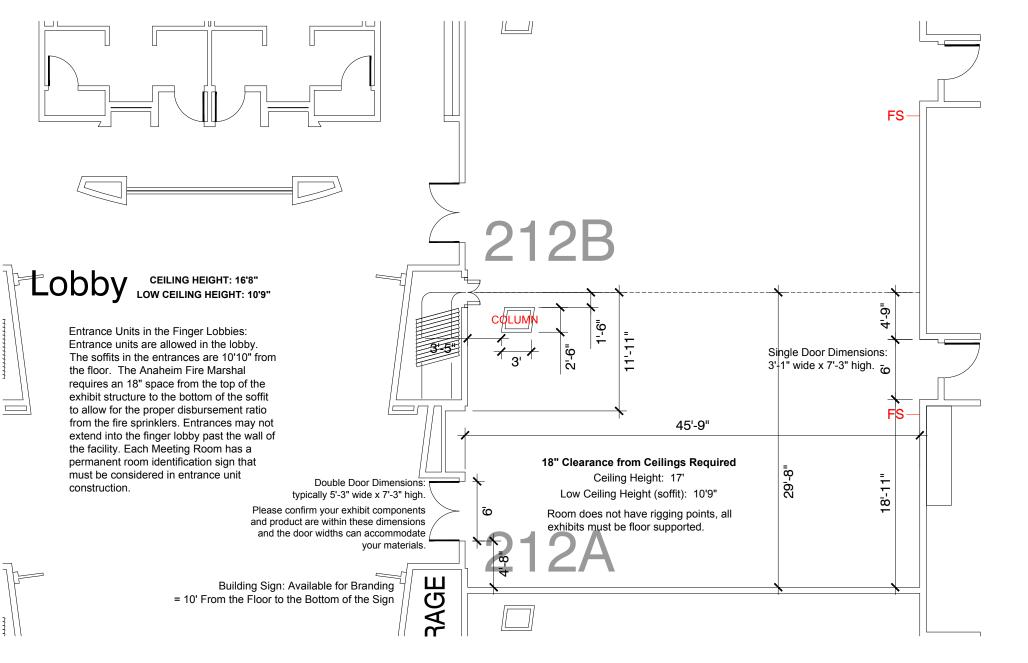

## Level 2 Meeting Room 212A

Disclaimer: Every effort has been made to ensure the accuracy of all information contained on this floor plan. However, no warranties, either expressed or implied, are made with respect to this floor plan. If the location of building columns, utilities or architectural components of the facility is a consideration in the construction or usage of an exhibit, it is the sole responsibility of the exhibitor to physically inspect the facility to verify all dimensions and locations.

FS = Fire Strobes are located at 6'6" from the floor unless noted otherwise (4"x8") - DO NOT BLOCK

ES = Exit Signs are located at 9'7" from the floor unless noted otherwise - DO NOT BLOCK

FE = Fire Extinguisher Cabinet - DO NO BLOCK

FH = Fire Hose Cabinet - DO NOT BLOCK