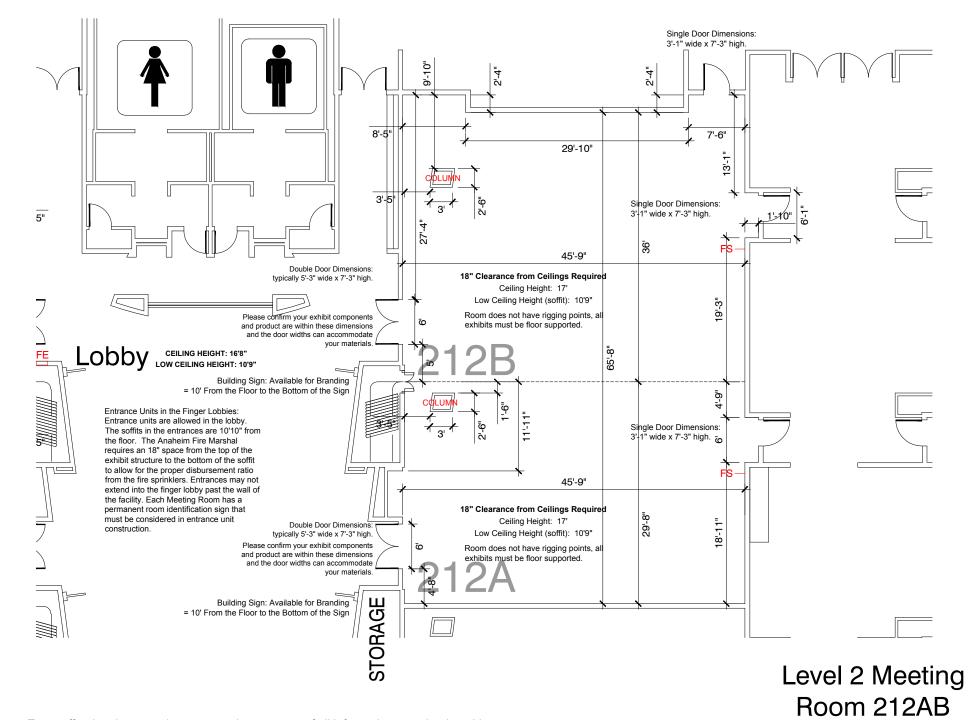

Disclaimer: Every effort has been made to ensure the accuracy of all information contained on this floor plan. However, no warranties, either expressed or implied, are made with respect to this floor plan. If the location of building columns, utilities or architectural components of the facility is a consideration in the construction or usage of an exhibit, it is the sole responsibility of the exhibitor to physically inspect the facility to verify all dimensions and locations.

FS = Fire Strobes are located at 6'6" from the floor unless noted otherwise (4"x8") - DO NOT BLOCK

ES = Exit Signs are located at 9'7" from the floor unless noted otherwise - DO NOT BLOCK

FE = Fire Extinguisher Cabinet - DO NO BLOCK

FH = Fire Hose Cabinet - DO NOT BLOCK