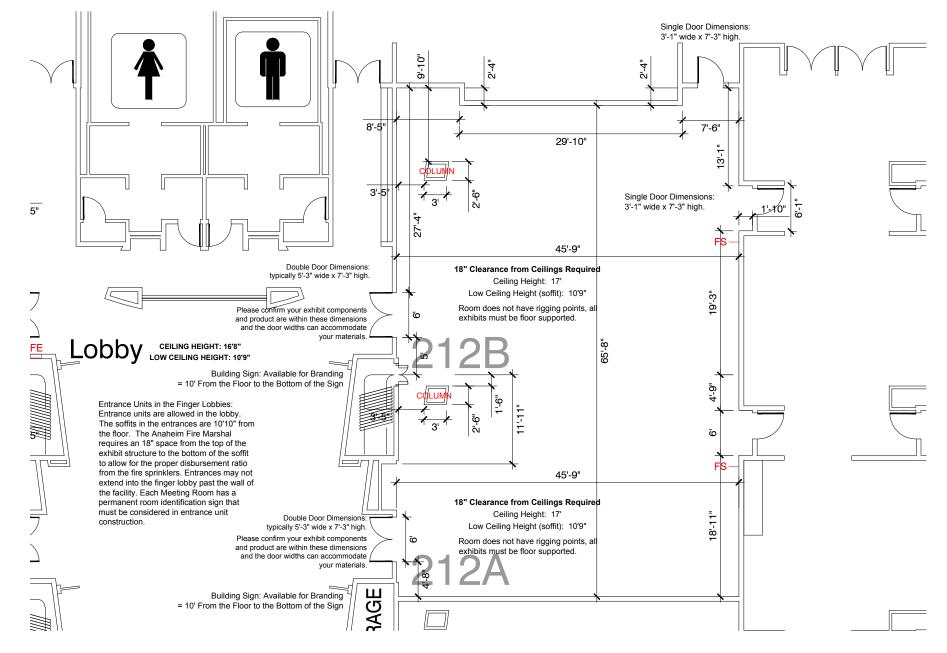

## Level 2 Meeting Room 212AB

Disclaimer: Every effort has been made to ensure the accuracy of all information contained on this floor plan. However, no warranties, either expressed or implied, are made with respect to this floor plan. If the location of building columns, utilities or architectural components of the facility is a consideration in the construction or usage of an exhibit, it is the sole responsibility of the exhibitor to physically inspect the facility to verify all dimensions and locations.

FS = Fire Strobes are located at 6'6" from the floor unless noted otherwise (4"x8") - DO NOT BLOCK

ES = Exit Signs are located at 9'7" from the floor unless noted otherwise - DO NOT BLOCK

FE = Fire Extinguisher Cabinet - DO NO BLOCK

FH = Fire Hose Cabinet - DO NOT BLOCK