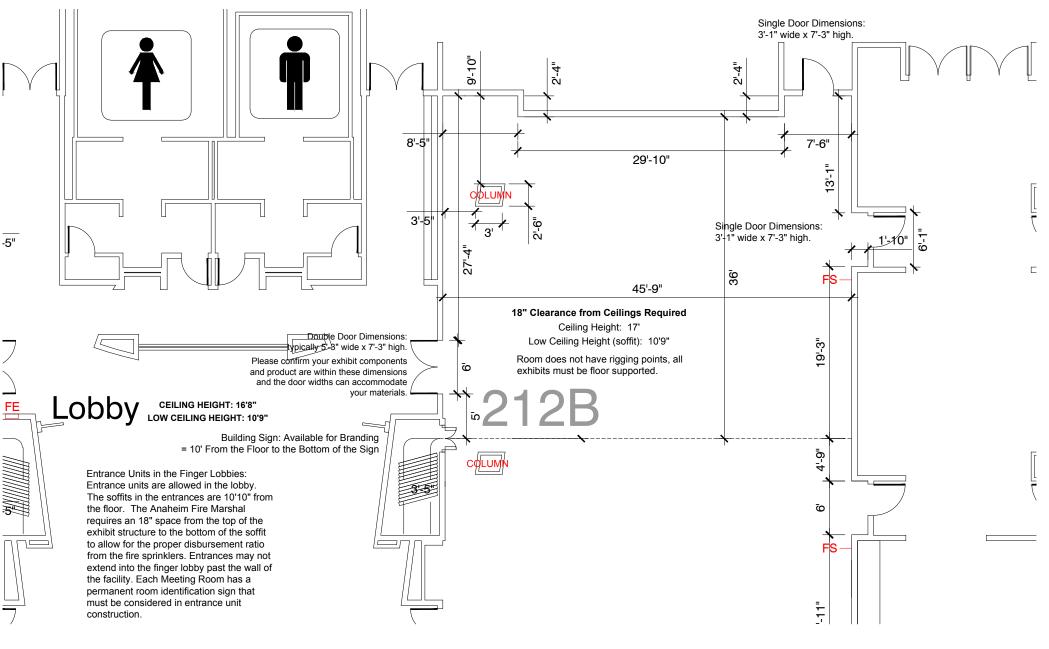

Level 2 Meeting Room 212B

Disclaimer: Every effort has been made to ensure the accuracy of all information contained on this floor plan. However, no warranties, either expressed or implied, are made with respect to this floor plan. If the location of building columns, utilities or architectural components of the facility is a consideration in the construction or usage of an exhibit, it is the sole responsibility of the exhibitor to physically inspect the facility to verify all dimensions and locations.

FS = Fire Strobes are located at 6'6" from the floor unless noted otherwise (4"x8") - DO NOT BLOCK

ES = Exit Signs are located at 9'7" from the floor unless noted otherwise - DO NOT BLOCK

FE = Fire Extinguisher Cabinet - DO NO BLOCK

FH = Fire Hose Cabinet - DO NOT BLOCK