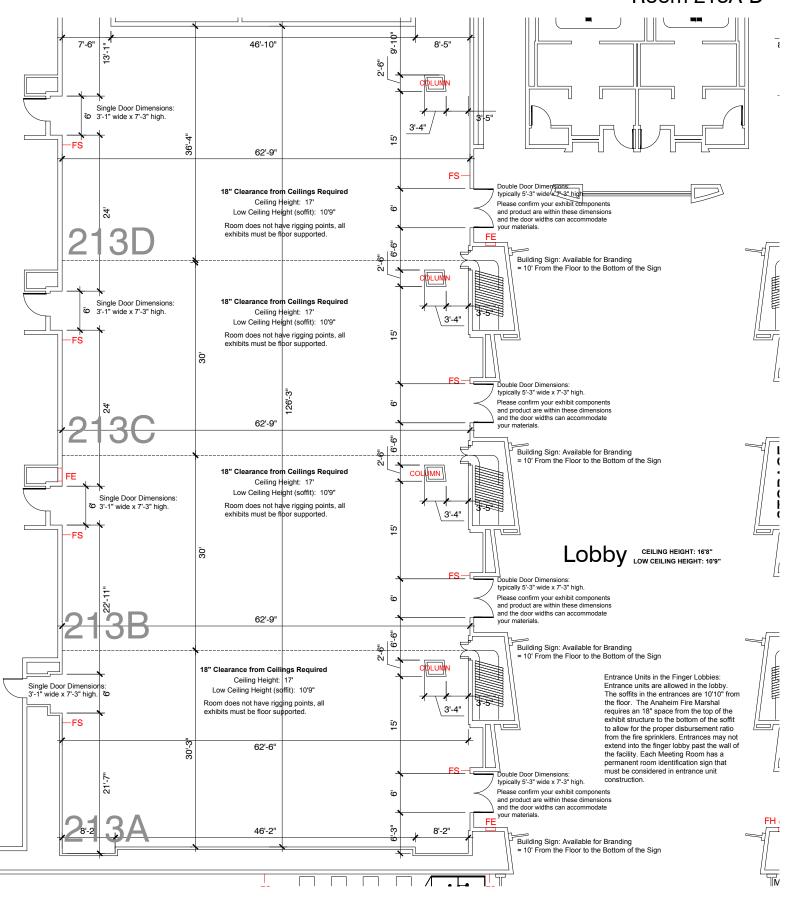

## Level 2 Meeting Room 213A-D

Disclaimer: Every effort has been made to ensure the accuracy of all information contained on this floor plan. However, no warranties, either expressed or implied, are made with respect to this floor plan. If the location of building columns, utilities or architectural components of the facility is a consideration in the construction or usage of an exhibit, it is the sole responsibility of the exhibitor to physically inspect the facility to verify all dimensions and locations.

FS = Fire Strobes are located at 6'6" from the floor unless noted otherwise (4"x8") - DO NOT BLOCK ES = Exit Signs are located at 9'7" from the floor unless noted otherwise - DO NOT BLOCK

FE = Fire Extinguisher Cabinet - DO NO BLOCK

FH = Fire Hose Cabinet - DO NOT BLOCK