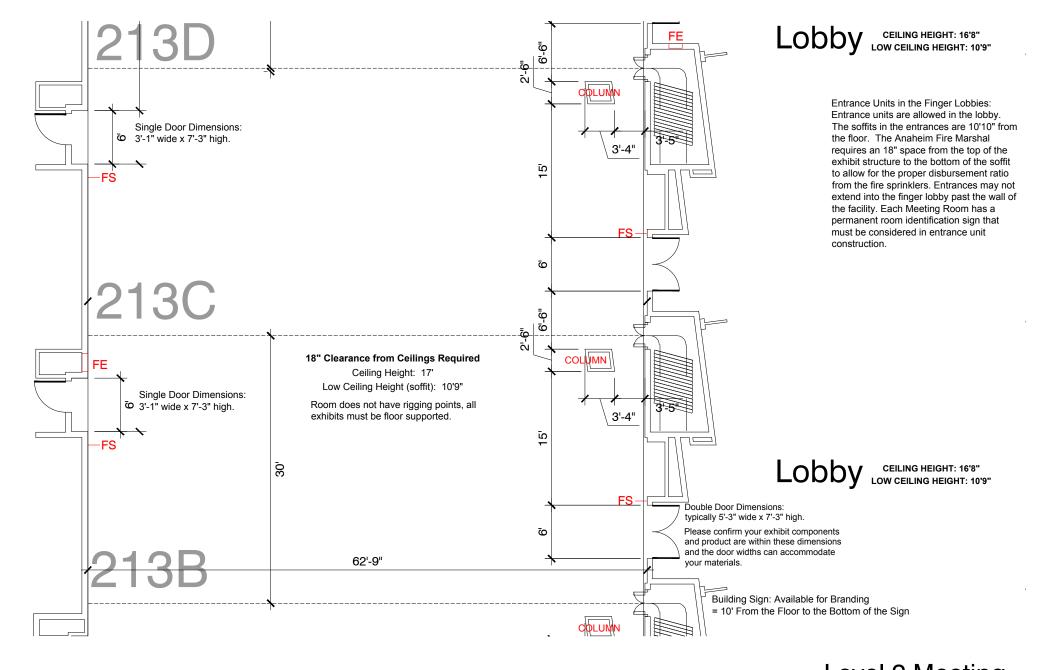

Disclaimer: Every effort has been made to ensure the accuracy of all information contained on this floor plan. However, no warranties, either expressed or implied, are made with respect to this floor plan. If the location of building columns, utilities or architectural components of the facility is a consideration in the construction or usage of an exhibit, it is the sole responsibility of the exhibitor to physically inspect the facility to verify all dimensions and locations.

## Level 2 Meeting Room 213B

FS = Fire Strobes are located at 6'6" from the floor unless noted otherwise (4"x8") - DO NOT BLOCK

ES = Exit Signs are located at 9'7" from the floor unless noted otherwise - DO NOT BLOCK

FE = Fire Extinguisher Cabinet - DO NO BLOCK

FH = Fire Hose Cabinet - DO NOT BLOCK