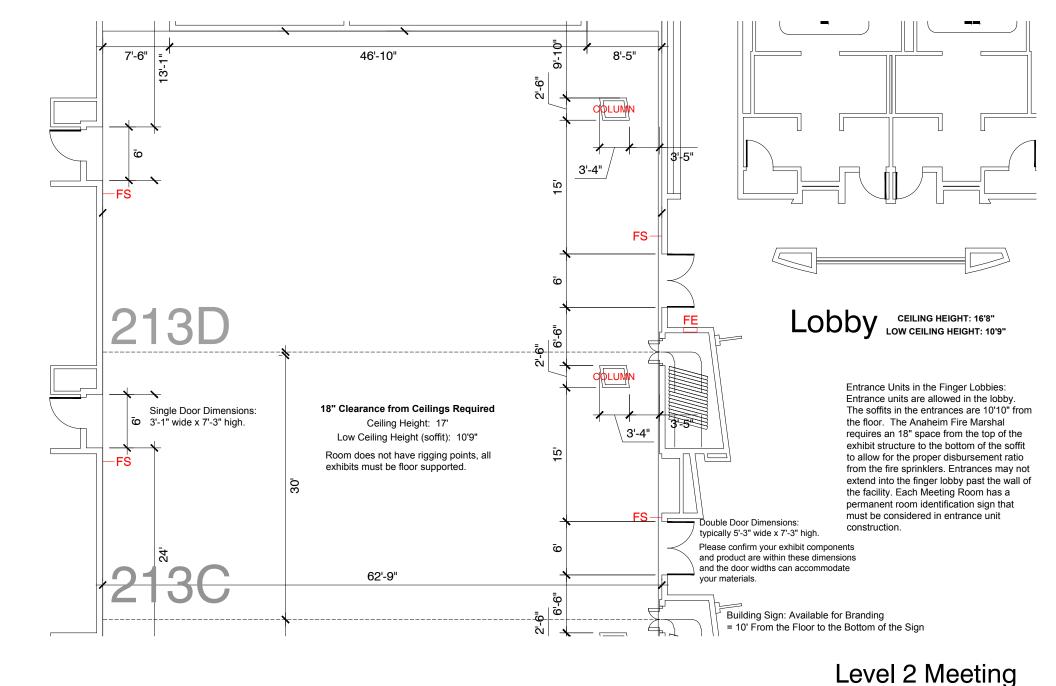

## Disclaimer: Every effort has been made to ensure the accuracy of all information contained on this floor plan. However, no warranties, either expressed or implied, are made with respect to this floor plan. If the location of building columns, utilities or architectural components of the facility is a consideration in the construction or usage of an exhibit, it is the sole responsibility of the exhibitor to physically inspect the facility to verify all dimensions and locations.

## Room 213C

FS = Fire Strobes are located at 6'6" from the floor unless noted otherwise (4"x8") - DO NOT BLOCK

ES = Exit Signs are located at 9'7" from the floor unless noted otherwise - DO NOT BLOCK

FE = Fire Extinguisher Cabinet - DO NO BLOCK

FH = Fire Hose Cabinet - DO NOT BLOCK