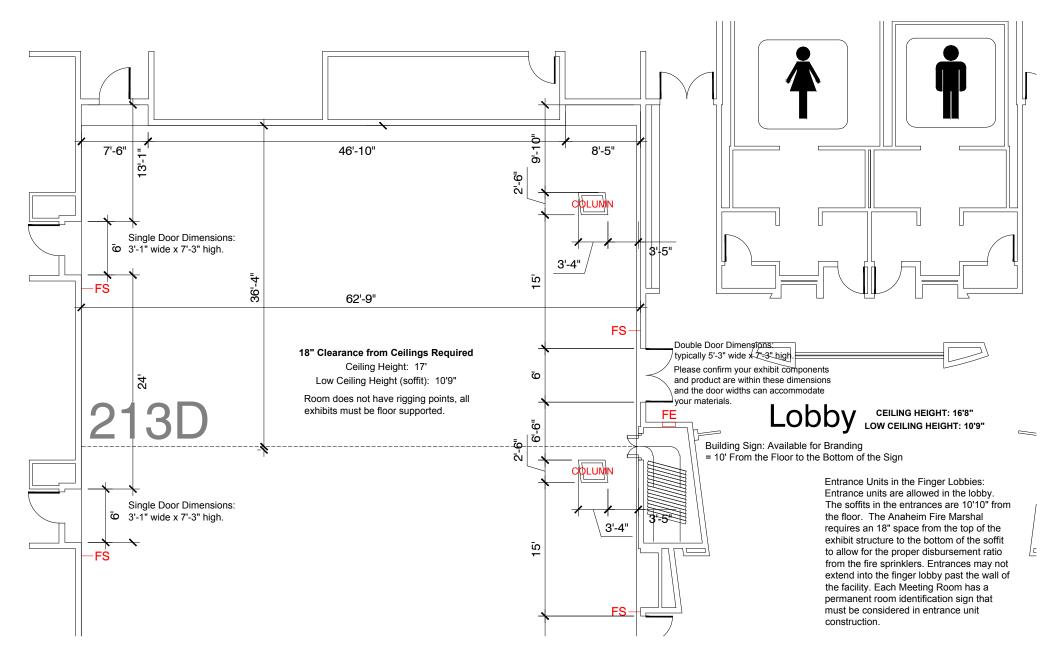

## Level 2 Meeting Room 213D

Disclaimer: Every effort has been made to ensure the accuracy of all information contained on this floor plan. However, no warranties, either expressed or implied, are made with respect to this floor plan. If the location of building columns, utilities or architectural components of the facility is a consideration in the construction or usage of an exhibit, it is the sole responsibility of the exhibitor to physically inspect the facility to verify all dimensions and locations.

FS = Fire Strobes are located at 6'6" from the floor unless noted otherwise (4"x8") - DO NOT BLOCK

ES = Exit Signs are located at 9'7" from the floor unless noted otherwise - DO NOT BLOCK

FE = Fire Extinguisher Cabinet - DO NO BLOCK

FH = Fire Hose Cabinet - DO NOT BLOCK