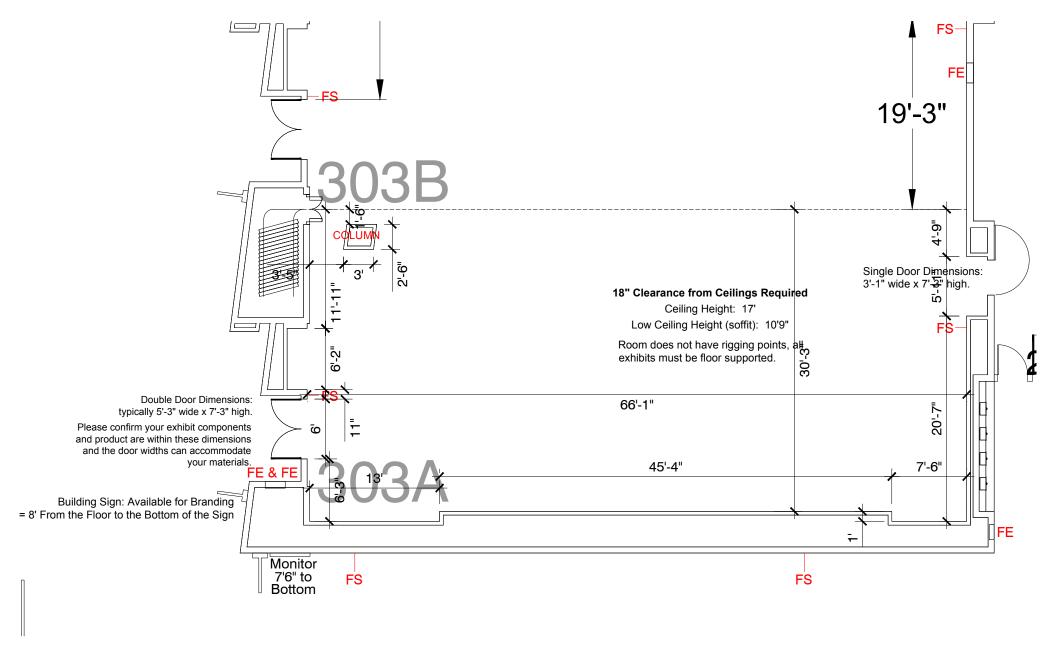

Disclaimer: Every effort has been made to ensure the accuracy of all information contained on this floor plan. However, no warranties, either expressed or implied, are made with respect to this floor plan. If the location of building columns, utilities or architectural components of the facility is a consideration in the construction or usage of an exhibit, it is the sole responsibility of the exhibitor to physically inspect the facility to verify all dimensions and locations.

## Level 3 Meeting Room 303A

FS = Fire Strobes are located at 6'6" from the floor unless noted otherwise (4"x8") - DO NOT BLOCK

ES = Exit Signs are located at 9'7" from the floor unless noted otherwise - DO NOT BLOCK

FE = Fire Extinguisher Cabinet - DO NO BLOCK

FH = Fire Hose Cabinet - DO NOT BLOCK