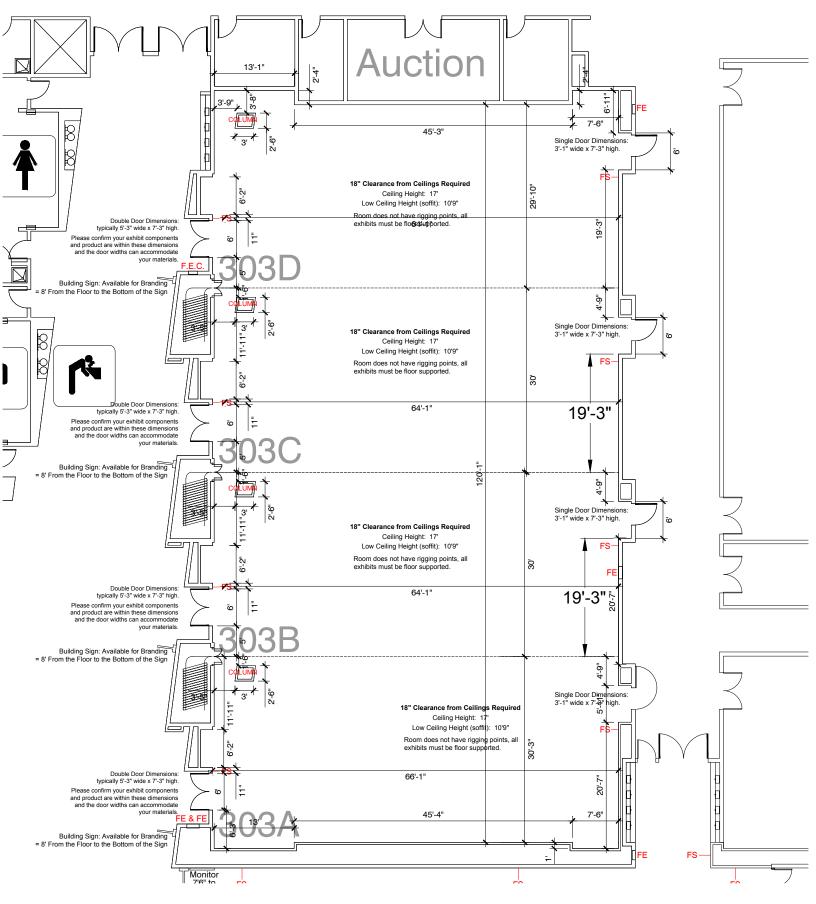

## Level 3 Meeting Room 303A-D

Disclaimer: Every effort has been made to ensure the accuracy of all information contained on this floor plan. However, no warranties, either expressed or implied, are made with respect to this floor plan. If the location of building columns, utilities or architectural components of the facility is a consideration in the construction or usage of an exhibit, it is the sole responsibility of the exhibitor to physically inspect the facility to verify all dimensions and locations.

FS = Fire Strobes are located at 6'6" from the floor unless noted otherwise (4"x8") - DO NOT BLOCK ES = Exit Signs are located at 9'7" from the floor unless noted otherwise - DO NOT BLOCK

FE = Fire Extinguisher Cabinet - DO NO BLOCK FH = Fire Hose Cabinet - DO NOT BLOCK