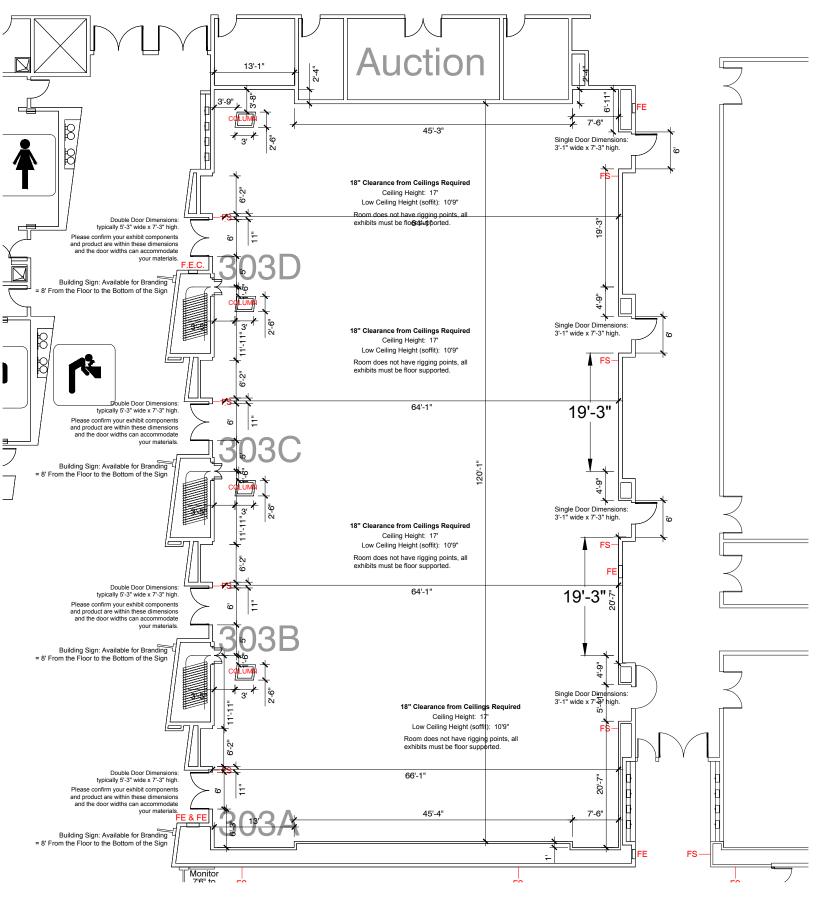

## Level 3 Meeting Room 303A-D

Disclaimer: Every effort has been made to ensure the accuracy of all information contained on this floor plan. However, no warranties, either expressed or implied, are made with respect to this floor plan. If the location of building columns, utilities or architectural components of the facility is a consideration in the construction or usage of an exhibit, it is the sole responsibility of the exhibitor to physically inspect the facility to verify all dimensions and locations.

FS = Fire Strobes are located at 6'6" from the floor unless noted otherwise (4"x8") - DO NOT BLOCK

ES = Exit Signs are located at 9'7" from the floor unless noted otherwise - DO NOT BLOCK FE = Fire Extinguisher Cabinet - DO NO BLOCK

FH = Fire Hose Cabinet - DO NOT BLOCK