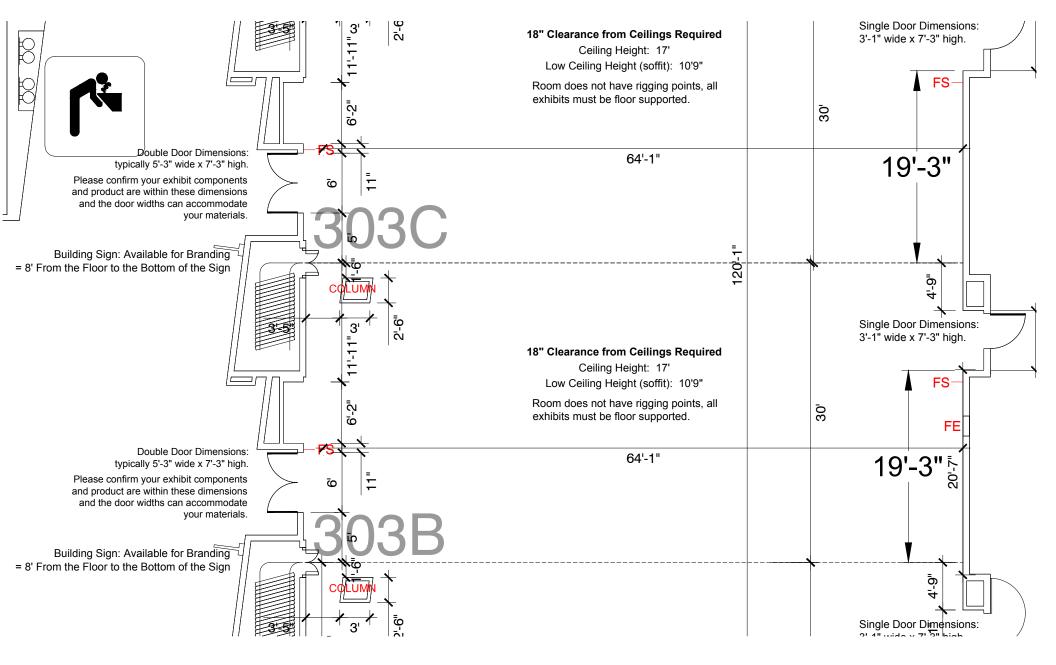

## Level 3 Meeting Room 304B

Disclaimer: Every effort has been made to ensure the accuracy of all information contained on this floor plan. However, no warranties, either expressed or implied, are made with respect to this floor plan. If the location of building columns, utilities or architectural components of the facility is a consideration in the construction or usage of an exhibit, it is the sole responsibility of the exhibitor to physically inspect the facility to verify all dimensions and locations.

FS = Fire Strobes are located at 6'6" from the floor unless noted otherwise (4"x8") - DO NOT BLOCK

ES = Exit Signs are located at 9'7" from the floor unless noted otherwise - DO NOT BLOCK

FE = Fire Extinguisher Cabinet - DO NO BLOCK

FH = Fire Hose Cabinet - DO NOT BLOCK