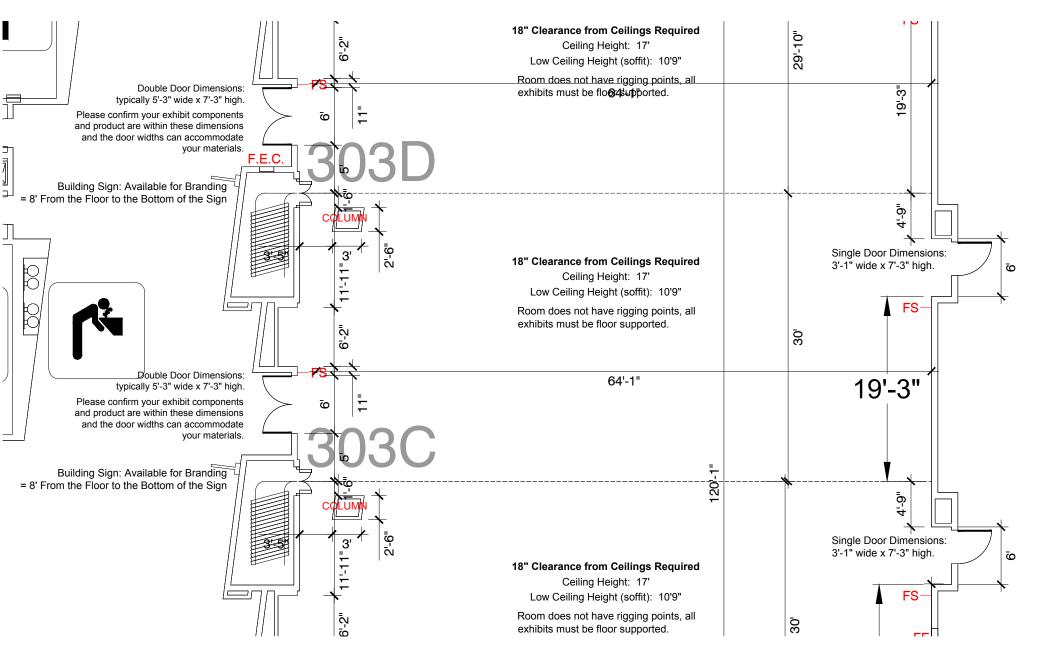

## Level 3 Meeting Room 303C

Disclaimer: Every effort has been made to ensure the accuracy of all information contained on this floor plan. However, no warranties, either expressed or implied, are made with respect to this floor plan. If the location of building columns, utilities or architectural components of the facility is a consideration in the construction or usage of an exhibit, it is the sole responsibility of the exhibitor to physically inspect the facility to verify all dimensions and locations.

FS = Fire Strobes are located at 6'6" from the floor unless noted otherwise (4"x8") - DO NOT BLOCK

ES = Exit Signs are located at 9'7" from the floor unless noted otherwise - DO NOT BLOCK

FE = Fire Extinguisher Cabinet - DO NO BLOCK

FH = Fire Hose Cabinet - DO NOT BLOCK