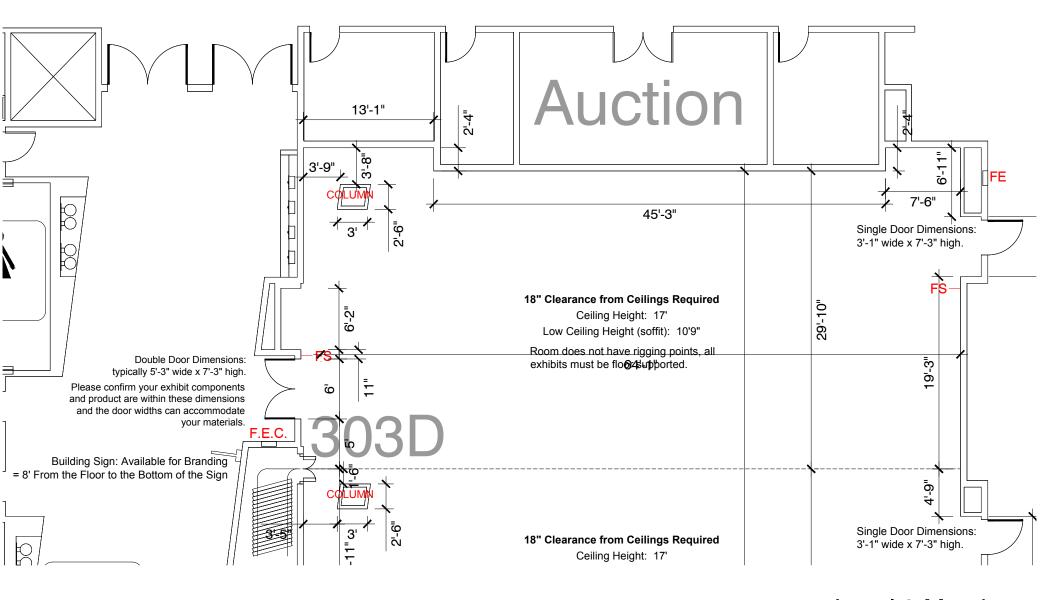

Disclaimer: Every effort has been made to ensure the accuracy of all information contained on this floor plan. However, no warranties, either expressed or implied, are made with respect to this floor plan. If the location of building columns, utilities or architectural components of the facility is a consideration in the construction or usage of an exhibit, it is the sole responsibility of the exhibitor to physically inspect the facility to verify all dimensions and locations.

## Level 3 Meeting Room 304D

FS = Fire Strobes are located at 6'6" from the floor unless noted otherwise (4"x8") - DO NOT BLOCK

ES = Exit Signs are located at 9'7" from the floor unless noted otherwise - DO NOT BLOCK

FE = Fire Extinguisher Cabinet - DO NO BLOCK

FH = Fire Hose Cabinet - DO NOT BLOCK