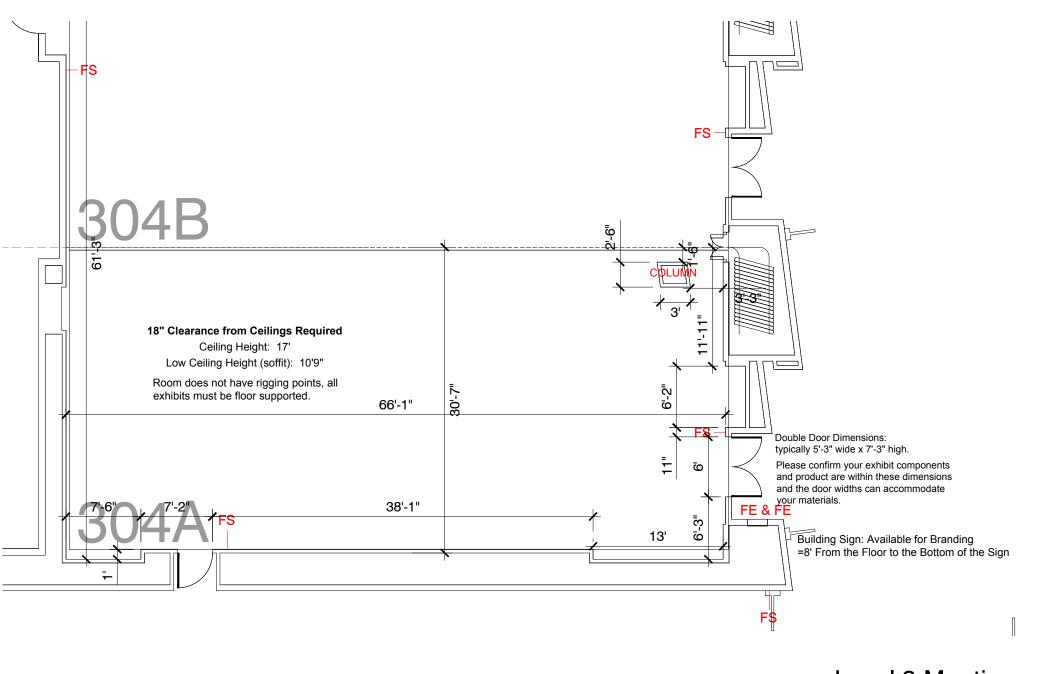

Disclaimer: Every effort has been made to ensure the accuracy of all information contained on this floor plan. However, no warranties, either expressed or implied, are made with respect to this floor plan. If the location of building columns, utilities or architectural components of the facility is a consideration in the construction or usage of an exhibit, it is the sole responsibility of the exhibitor to physically inspect the facility to verify all dimensions and locations.

## Level 3 Meeting Room 304A

FS = Fire Strobes are located at 6'6" from the floor unless noted otherwise (4"x8") - DO NOT BLOCK

ES = Exit Signs are located at 9'7" from the floor unless noted otherwise - DO NOT BLOCK

FE = Fire Extinguisher Cabinet - DO NO BLOCK

FH = Fire Hose Cabinet - DO NOT BLOCK