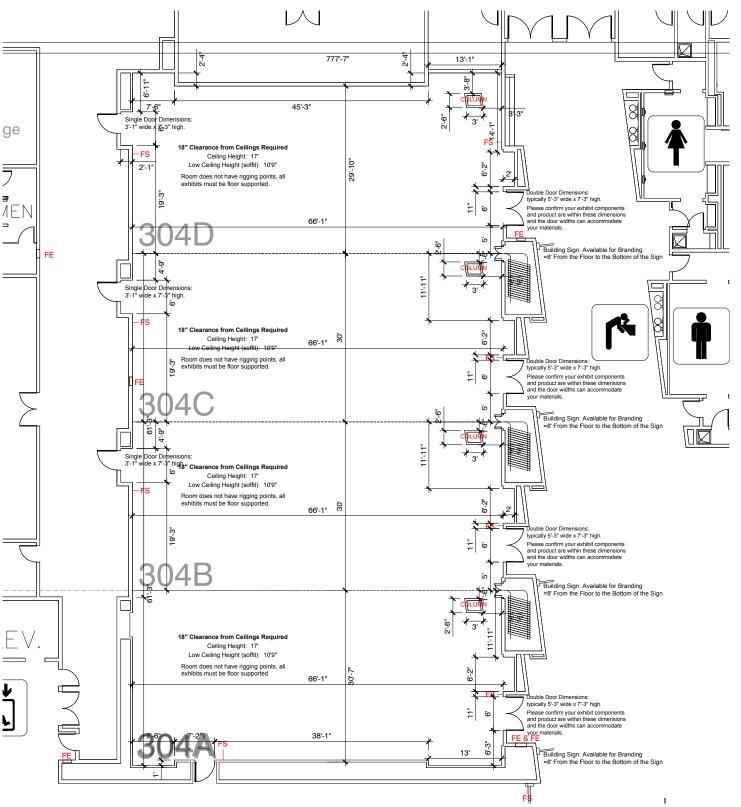

## Level 3 Meeting Room 304A-D

Disclaimer: Every effort has been made to ensure the accuracy of all information contained on this floor plan. However, no warranties, either expressed or implied, are made with respect to this floor plan. If the location of building columns, utilities or architectural components of the facility is a consideration in the construction or usage of an exhibit, it is the sole responsibility of the exhibitor to physically inspect the facility to verify all dimensions and locations.

$$\label{eq:FS} \begin{split} \mathsf{FS} &= \mathsf{Fire} \ \mathsf{Strobes} \ \mathsf{are} \ \mathsf{located} \ \mathsf{at} \ \mathsf{6'6'} \ \mathsf{from} \ \mathsf{the} \ \mathsf{floor} \ \mathsf{unless} \ \mathsf{noted} \ \mathsf{otherwise}} \ \mathsf{(4'x8'')} \ \mathsf{-DO} \ \mathsf{NOT} \ \mathsf{BLOCK} \\ \mathsf{ES} &= \mathsf{Exit} \ \mathsf{Signs} \ \mathsf{are} \ \mathsf{located} \ \mathsf{at} \ \mathsf{9'7''} \ \mathsf{from} \ \mathsf{the} \ \mathsf{floor} \ \mathsf{unless} \ \mathsf{noted} \ \mathsf{otherwise}} \ \mathsf{-DO} \ \mathsf{NOT} \ \mathsf{BLOCK} \\ \mathsf{FE} &= \mathsf{Fire} \ \mathsf{Extinguisher} \ \mathsf{Cabinet} \ \mathsf{-DO} \ \mathsf{NO} \ \mathsf{BLOCK} \\ \mathsf{FE} &= \mathsf{Fire} \ \mathsf{Extinguisher} \ \mathsf{Cabinet} \ \mathsf{-DO} \ \mathsf{NO} \ \mathsf{BLOCK} \end{split}$$

FH = Fire Hose Cabinet - DO NOT BLOCK