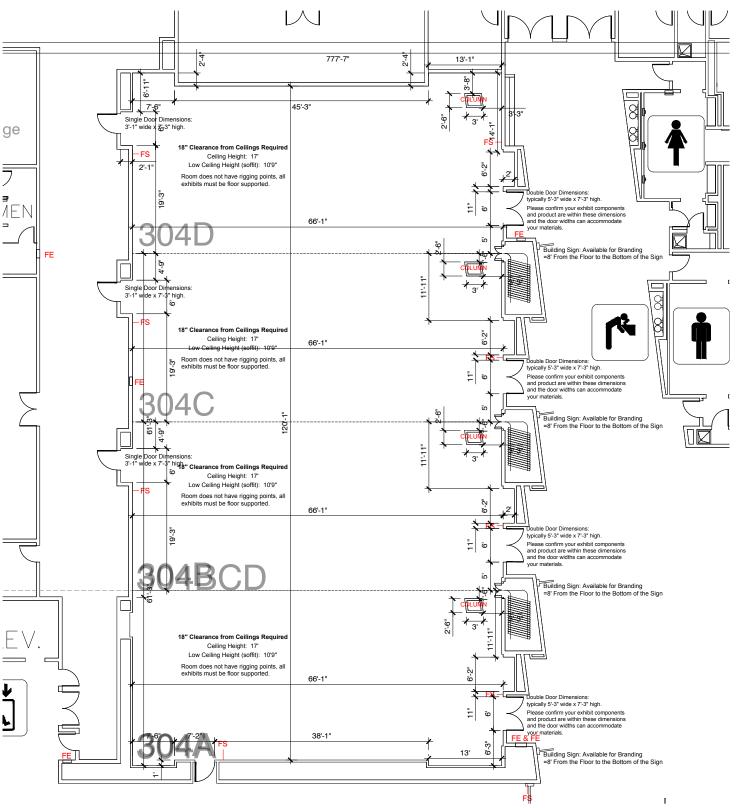

## Level 3 Meeting Room 304A-D

Disclaimer: Every effort has been made to ensure the accuracy of all information contained on this floor plan. However, no warranties, either expressed or implied, are made with respect to this floor plan. If the location of building columns, utilities or architectural components of the facility is a consideration in the construction or usage of an exhibit, it is the sole responsibility of the exhibitor to physically inspect the facility to verify all dimensions and locations.

$$\label{eq:FS} \begin{split} \mathsf{FS} &= \mathsf{Fire} \ \mathsf{Strobes} \ \mathsf{are} \ \mathsf{located} \ \mathsf{at} \ \mathsf{6'6'} \ \mathsf{from} \ \mathsf{the} \ \mathsf{floor} \ \mathsf{unless} \ \mathsf{noted} \ \mathsf{otherwise}} \ \mathsf{(4'x8'')} \ \mathsf{-DO} \ \mathsf{NOT} \ \mathsf{BLOCK} \\ \mathsf{ES} &= \mathsf{Exit} \ \mathsf{Signs} \ \mathsf{are} \ \mathsf{located} \ \mathsf{at} \ \mathsf{9'7''} \ \mathsf{from} \ \mathsf{the} \ \mathsf{floor} \ \mathsf{unless} \ \mathsf{noted} \ \mathsf{otherwise}} \ \mathsf{-DO} \ \mathsf{NOT} \ \mathsf{BLOCK} \\ \mathsf{FE} &= \mathsf{Fire} \ \mathsf{Extinguisher} \ \mathsf{Cabinet} \ \mathsf{-DO} \ \mathsf{NO} \ \mathsf{BLOCK} \\ \mathsf{FE} &= \mathsf{Fire} \ \mathsf{Extinguisher} \ \mathsf{Cabinet} \ \mathsf{-DO} \ \mathsf{NO} \ \mathsf{BLOCK} \end{split}$$

FH = Fire Hose Cabinet - DO NOT BLOCK