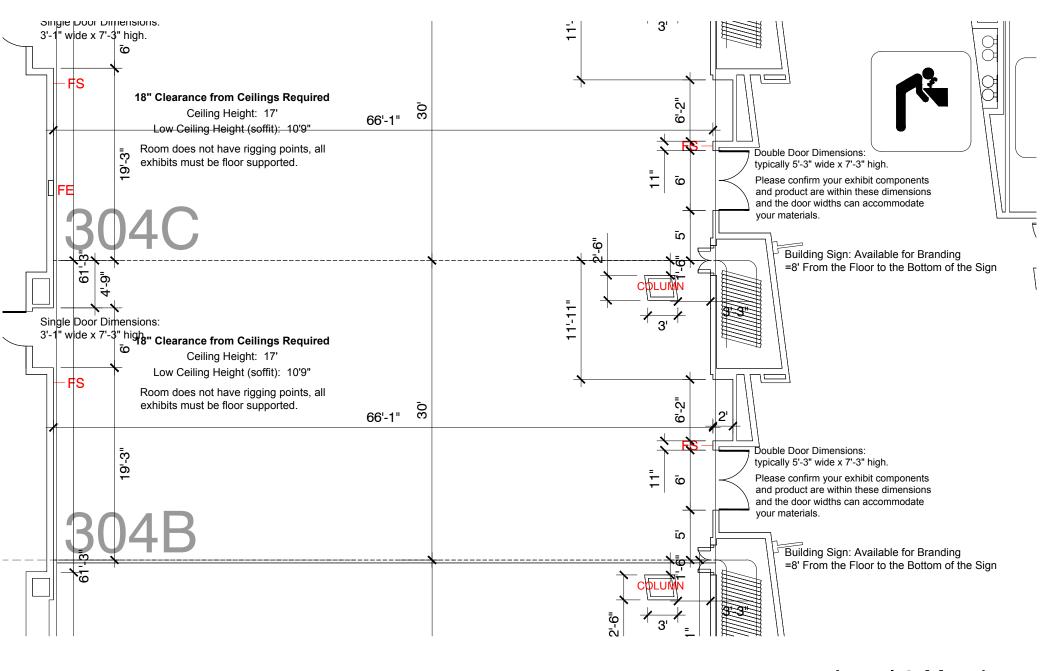

Disclaimer: Every effort has been made to ensure the accuracy of all information contained on this floor plan. However, no warranties, either expressed or implied, are made with respect to this floor plan. If the location of building columns, utilities or architectural components of the facility is a consideration in the construction or usage of an exhibit, it is the sole responsibility of the exhibitor to physically inspect the facility to verify all dimensions and locations.

## Level 3 Meeting Room 304B

FS = Fire Strobes are located at 6'6" from the floor unless noted otherwise (4"x8") - DO NOT BLOCK

ES = Exit Signs are located at 9'7" from the floor unless noted otherwise - DO NOT BLOCK

FE = Fire Extinguisher Cabinet - DO NO BLOCK

FH = Fire Hose Cabinet - DO NOT BLOCK