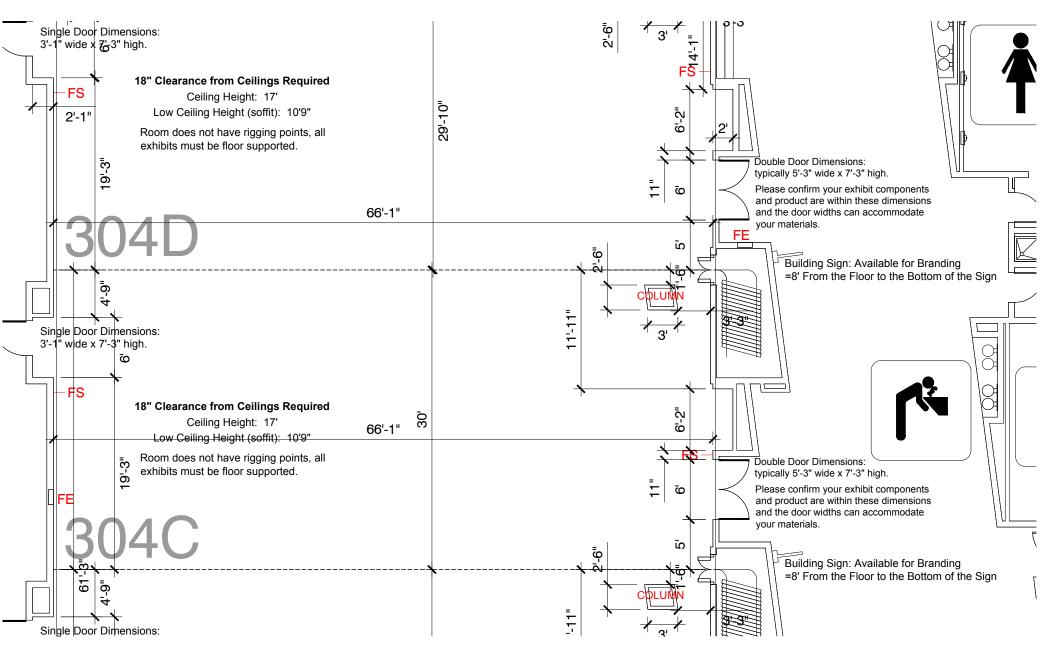

## Level 3 Meeting Room 304C

Disclaimer: Every effort has been made to ensure the accuracy of all information contained on this floor plan. However, no warranties, either expressed or implied, are made with respect to this floor plan. If the location of building columns, utilities or architectural components of the facility is a consideration in the construction or usage of an exhibit, it is the sole responsibility of the exhibitor to physically inspect the facility to verify all dimensions and locations.

FS = Fire Strobes are located at 6'6" from the floor unless noted otherwise (4"x8") - DO NOT BLOCK

ES = Exit Signs are located at 9'7" from the floor unless noted otherwise - DO NOT BLOCK

FE = Fire Extinguisher Cabinet - DO NO BLOCK

FH = Fire Hose Cabinet - DO NOT BLOCK