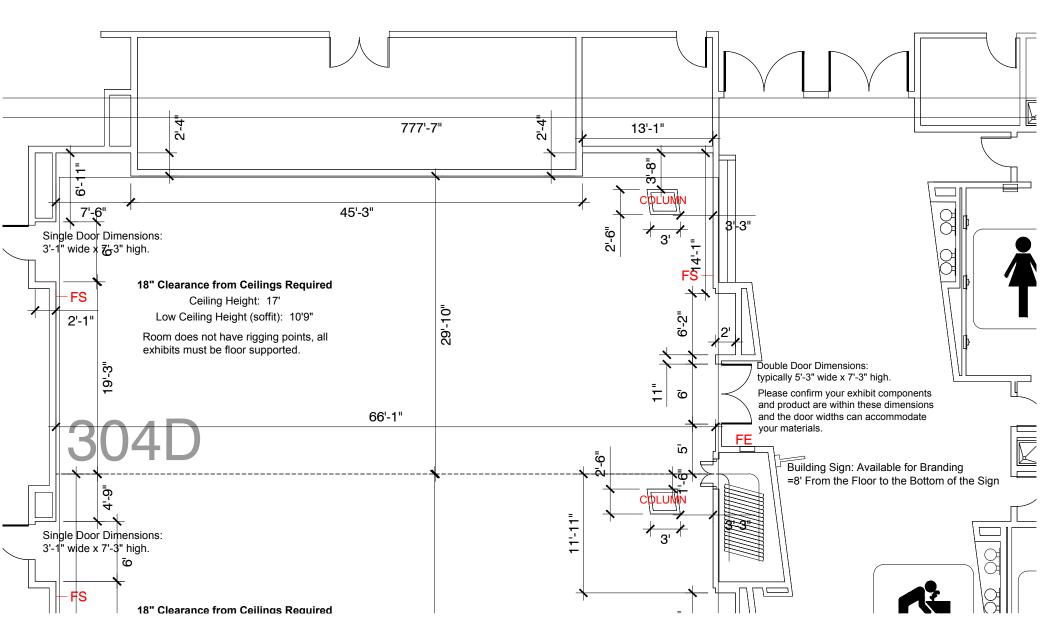

## Level 3 Meeting Room 304D

Disclaimer: Every effort has been made to ensure the accuracy of all information contained on this floor plan. However, no warranties, either expressed or implied, are made with respect to this floor plan. If the location of building columns, utilities or architectural components of the facility is a consideration in the construction or usage of an exhibit, it is the sole responsibility of the exhibitor to physically inspect the facility to verify all dimensions and locations.

FS = Fire Strobes are located at 6'6" from the floor unless noted otherwise (4"x8") - DO NOT BLOCK

ES = Exit Signs are located at 9'7" from the floor unless noted otherwise - DO NOT BLOCK

FE = Fire Extinguisher Cabinet - DO NO BLOCK

FH = Fire Hose Cabinet - DO NOT BLOCK