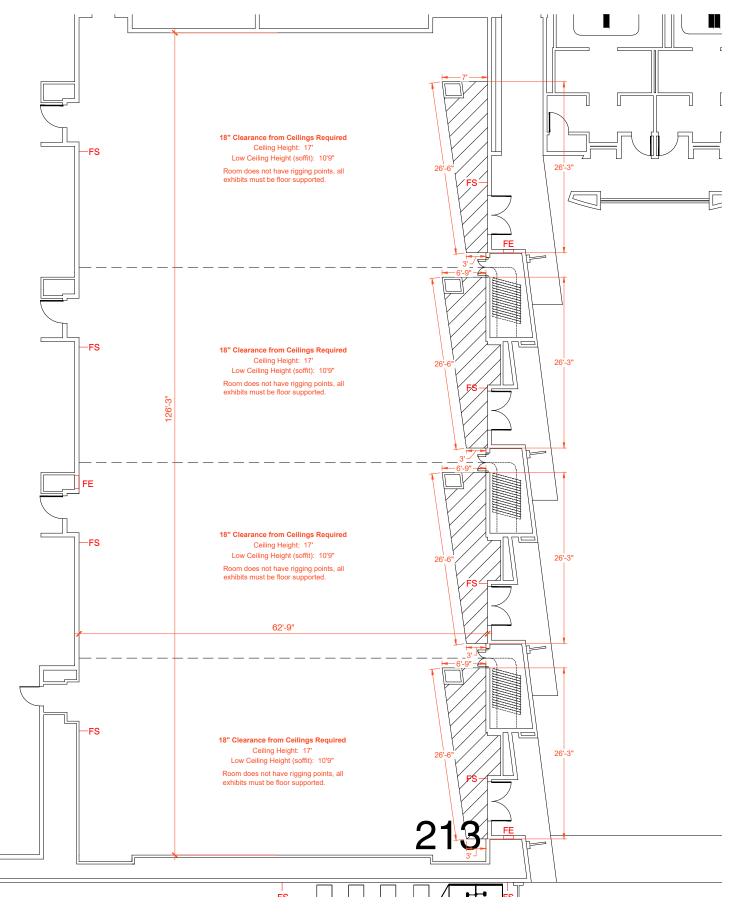

Disclaimer: Every effort has been made to ensure the accuracy of all information contained on this floor plan. However, no warranties, either expressed or implied, are made with respect to this floor plan. If the location of building columns, utilities or architectural components of the facility is a consideration in the construction or usage of an exhibit, it is the sole responsibility of the exhibitor to physically inspect the facility to verify all dimensions and locations.

FS = Fire Strobes are located at 6'6" from the floor unless noted otherwise (4"x8") - DO NOT BLOCK

ES = Exit Signs are located at 9" from the floor unless noted otherwise (4 x8") - DO NOT BLOCK FE = Fire Extinguisher Cabinet - DO NO BLOCK