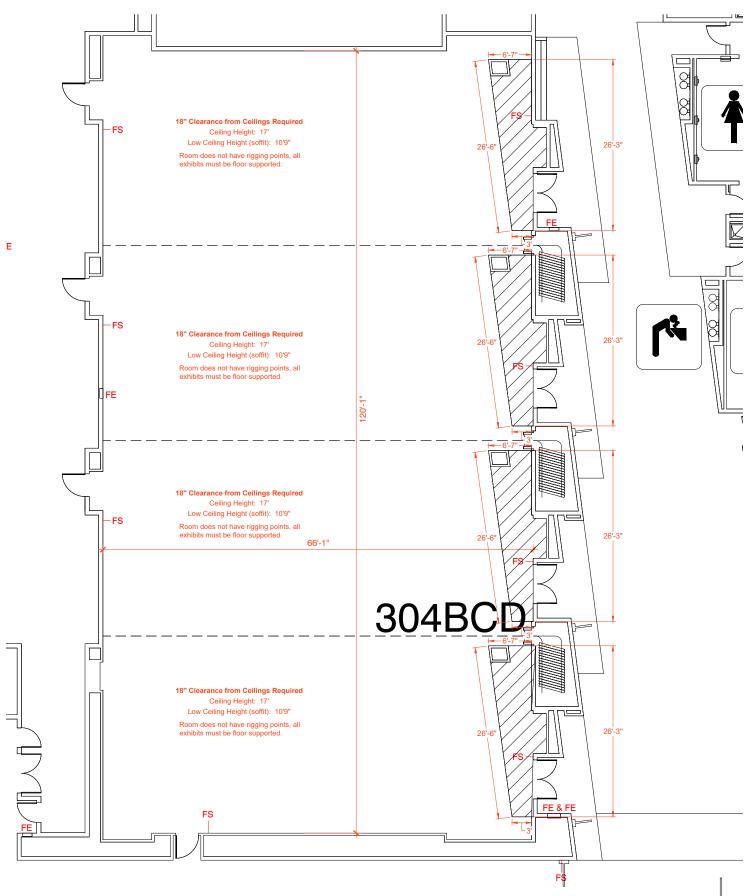

FH = Fire Hose Cabinet - DO NOT BLOCK

Disclaimer: Every effort has been made to ensure the accuracy of all information contained on this floor plan. However, no warranties, either expressed or implied, are made with respect to this floor plan. If the location of building columns, utilities or architectural components of the facility is a consideration in the construction or usage of an exhibit, it is the sole responsibility of the exhibitor to physically inspect the facility to verify all dimensions and locations.

FS = Fire Strobes are located at 6'6" from the floor unless noted otherwise (4"x8") - DO NOT BLOCK

ES = Exit Signs are located at 9" from the floor unless noted otherwise (4 x8") - DO NOT BLOCK FE = Fire Extinguisher Cabinet - DO NO BLOCK