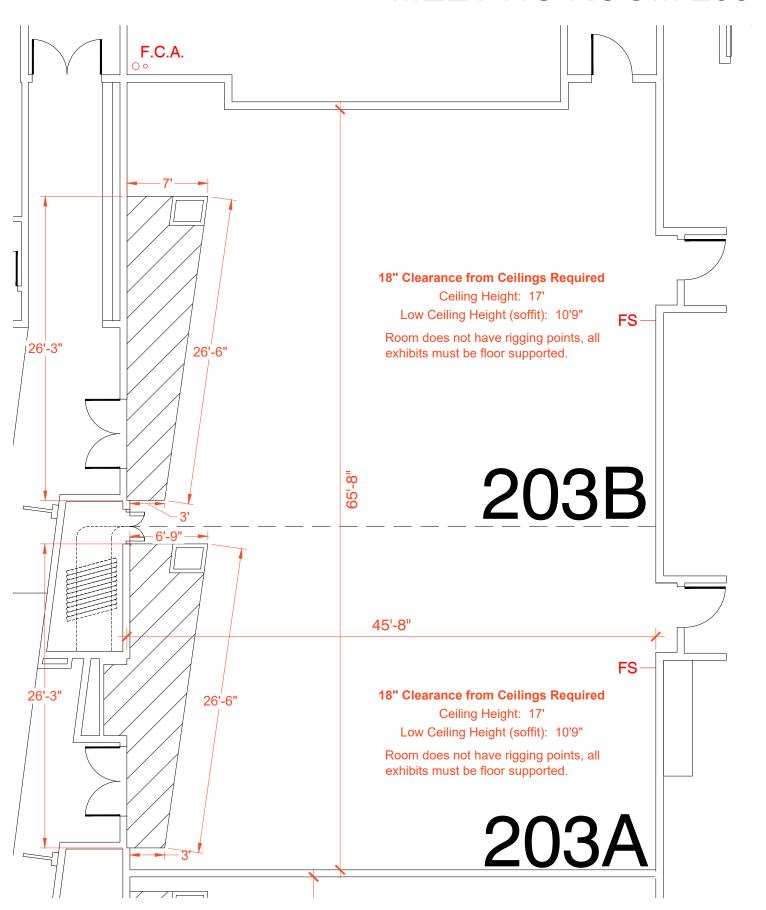

Disclaimer: Every effort has been made to ensure the accuracy of all information contained on this floor plan. However, no warranties, either expressed or implied, are made with respect to this floor plan. If the location of building columns, utilities or architectural components of the facility is a consideration in the construction or usage of an exhibit, it is the sole responsibility of the exhibitor to physically inspect the facility to verify all dimensions and locations.

FS = Fire Strobes are located at 6'6" from the floor unless noted otherwise (4"x8") - DO NOT BLOCK

ES = Exit Signs are located at 97" from the floor unless noted otherwise - DO NOT BLOCK FE = Fire Extinguisher Cabinet - DO NO BLOCK