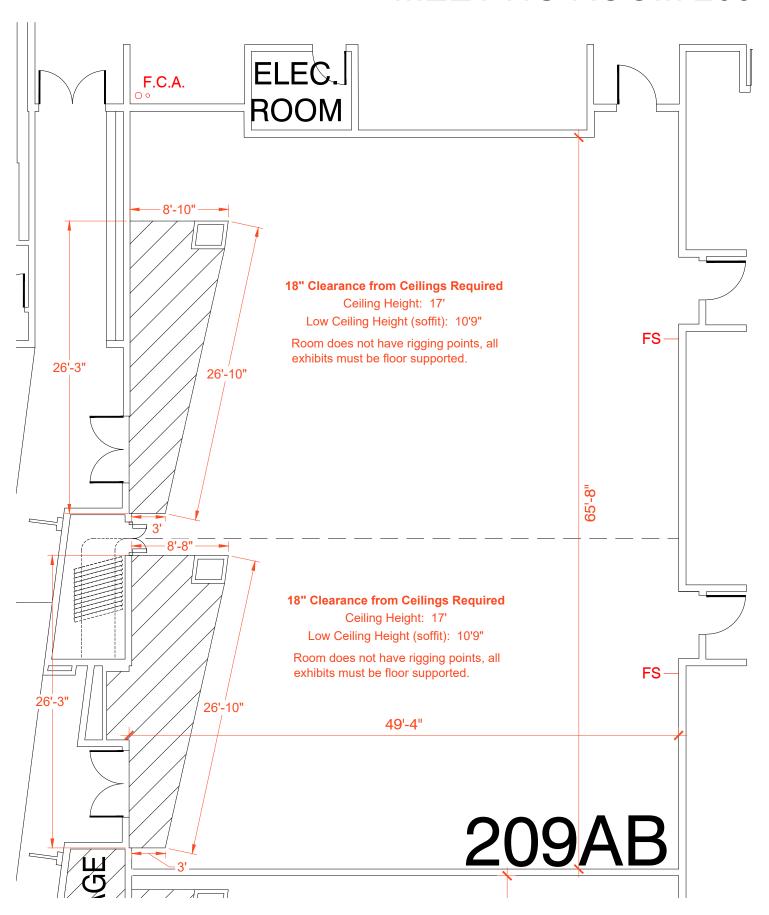

Disclaimer: Every effort has been made to ensure the accuracy of all information contained on this floor plan. However, no warranties, either expressed or implied, are made with respect to this floor plan. If the location of building columns, utilities or architectural components of the facility is a consideration in the construction or usage of an exhibit, it is the sole responsibility of the exhibitor to physically inspect the facility to verify all dimensions and locations.

FS = Fire Strobes are located at 6'6" from the floor unless noted otherwise (4"x8") - DO NOT BLOCK

ES = Exit Signs are located at 9" from the floor unless noted otherwise (4 x8") - DO NOT BLOCK FE = Fire Extinguisher Cabinet - DO NO BLOCK