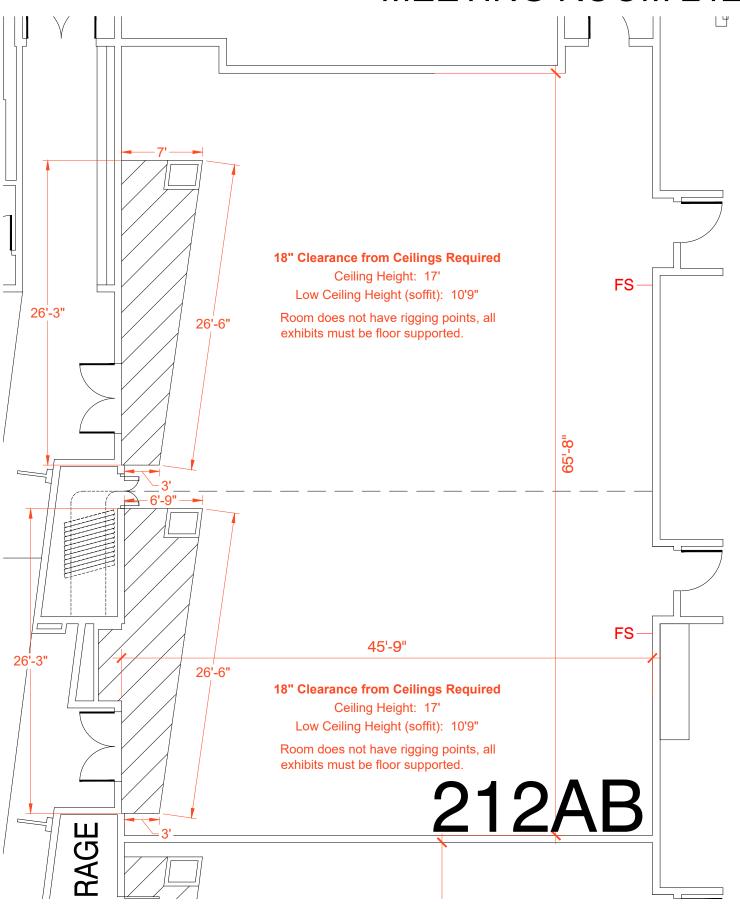

Disclaimer: Every effort has been made to ensure the accuracy of all information contained on this floor plan. However, no warranties, either expressed or implied, are made with respect to this floor plan. If the location of building columns, utilities or architectural components of the facility is a consideration in the construction or usage of an exhibit, it is the sole responsibility of the exhibitor to physically inspect the facility to verify all dimensions and locations.

FS = Fire Strobes are located at 6'6" from the floor unless noted otherwise (4"x8") - DO NOT BLOCK

ES = Exit Signs are located at 97" from the floor unless noted otherwise - DO NOT BLOCK FE = Fire Extinguisher Cabinet - DO NO BLOCK