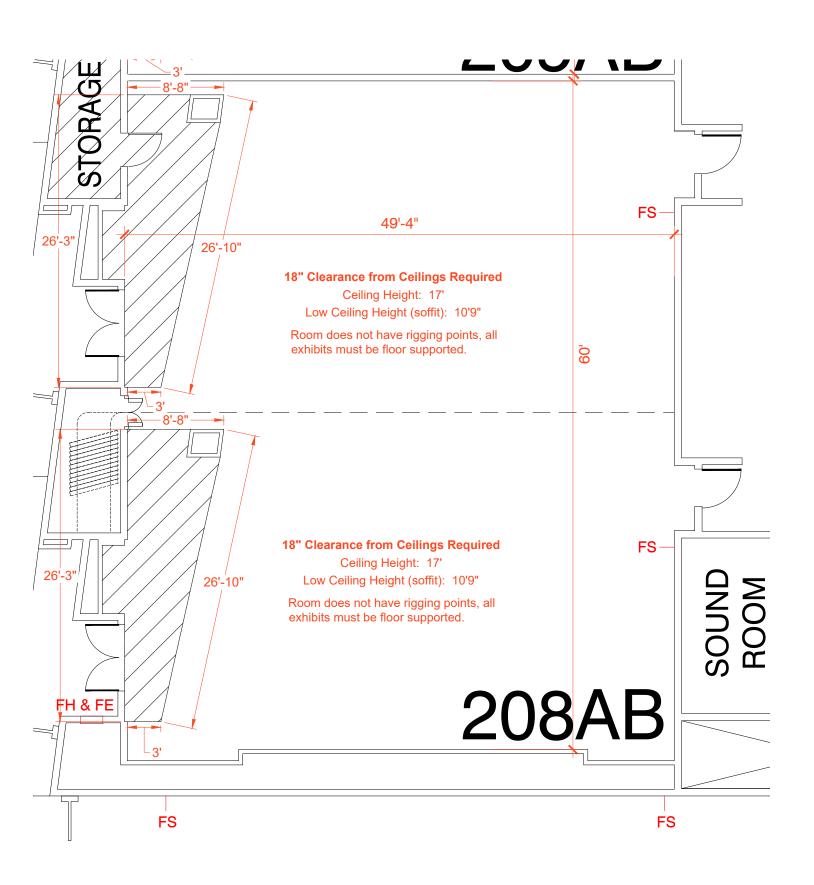

Disclaimer: Every effort has been made to ensure the accuracy of all information contained on this floor plan. However, no warranties, either expressed or implied, are made with respect to this floor plan. If the location of building columns, utilities or architectural components of the facility is a consideration in the construction or usage of an exhibit, it is the sole responsibility of the exhibitor to physically inspect the facility to verify all dimensions and locations.

FS = Fire Strobes are located at 6'6" from the floor unless noted otherwise (4"x8") - DO NOT BLOCK

ES = Exit Signs are located at 9" from the floor unless noted otherwise (4 x8") - DO NOT BLOCK FE = Fire Extinguisher Cabinet - DO NO BLOCK

FH = Fire Hose Cabinet - DO NOT BLOCK

Disclaimer: Every effort has been made to ensure the accuracy of all information contained on this floor plan. However, no warranties, either expressed or implied, are made with respect to this floor plan. If the location of building columns, utilities or architectural components of the facility is a consideration in the construction or usage of an exhibit, it is the sole responsibility of the exhibitor to physically inspect the facility to verify all dimensions and locations.