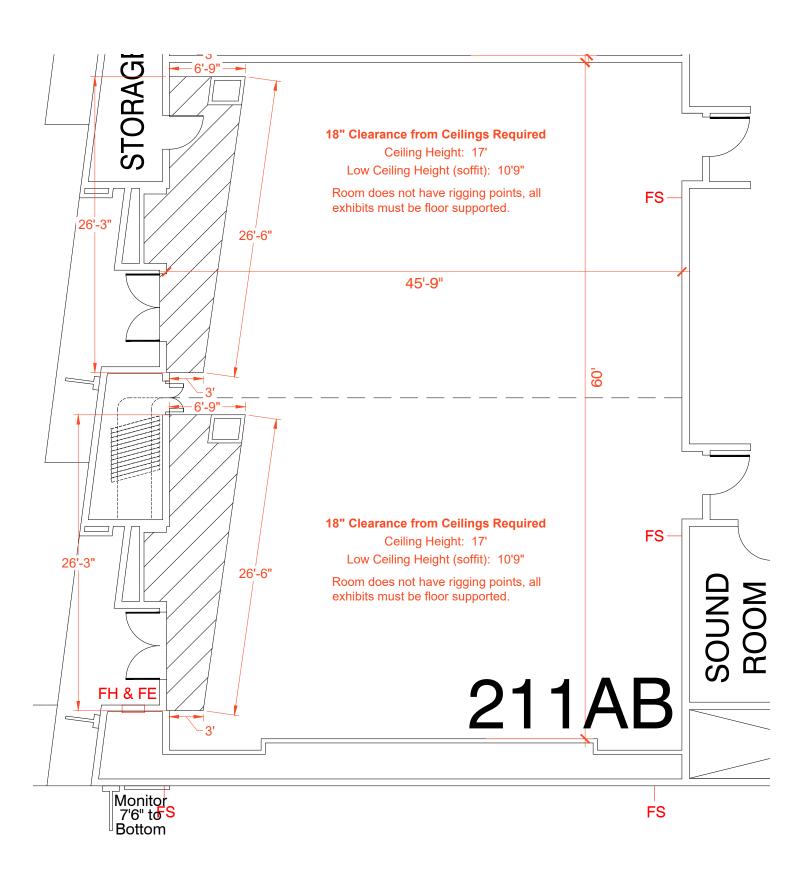

FH = Fire Hose Cabinet - DO NOT BLOCK

Disclaimer: Every effort has been made to ensure the accuracy of all information contained on this floor plan. However, no warranties, either expressed or implied, are made with respect to this floor plan. If the location of building columns, utilities or architectural components of the facility is a consideration in the construction or usage of an exhibit, it is the sole responsibility of the exhibitor to physically inspect the facility to verify all dimensions and locations.

FS = Fire Strobes are located at 6'6" from the floor unless noted otherwise (4"x8") - DO NOT BLOCK

ES = Exit Signs are located at 9" from the floor unless noted otherwise (4 x8") - DO NOT BLOCK FE = Fire Extinguisher Cabinet - DO NO BLOCK