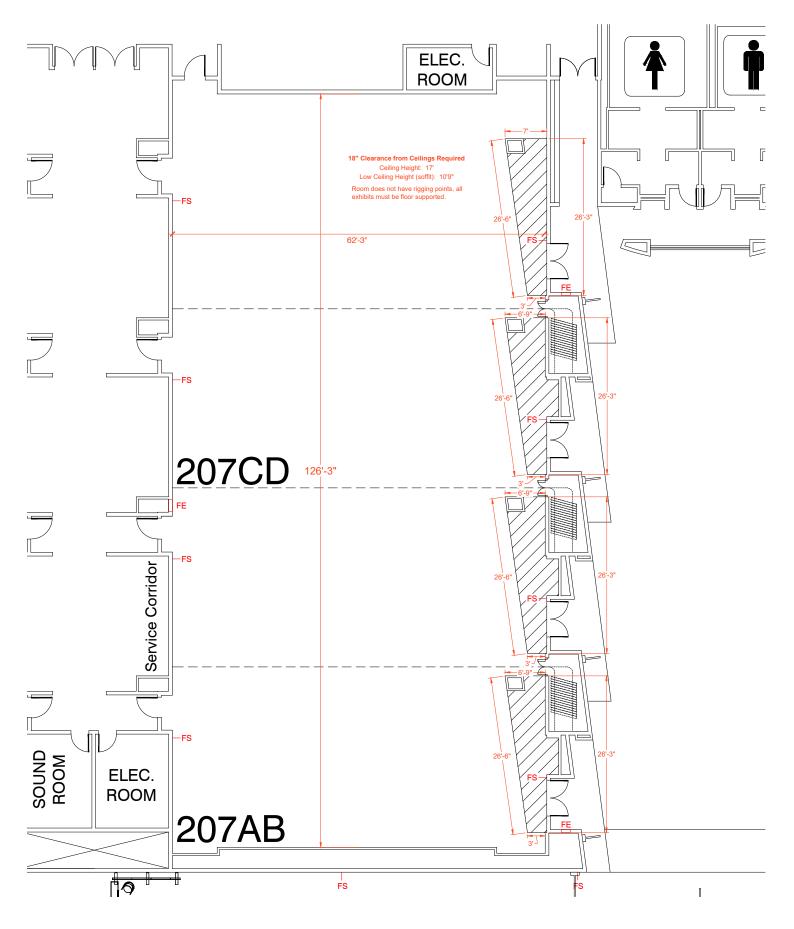

Disclaimer: Every effort has been made to ensure the accuracy of all information contained on this floor plan. However, no warranties, either expressed or implied, are made with respect to this floor plan. If the location of building columns, utilities or architectural components of the facility is a consideration in the construction or usage of an exhibit, it is the sole responsibility of the exhibitor to physically inspect the facility to verify all dimensions and locations.

FS = Fire Strobes are located at 6'6" from the floor unless noted otherwise (4"x8") - DO NOT BLOCK

ES = Exit Signs are located at 97" from the floor unless noted otherwise - DO NOT BLOCK FE = Fire Extinguisher Cabinet - DO NO BLOCK