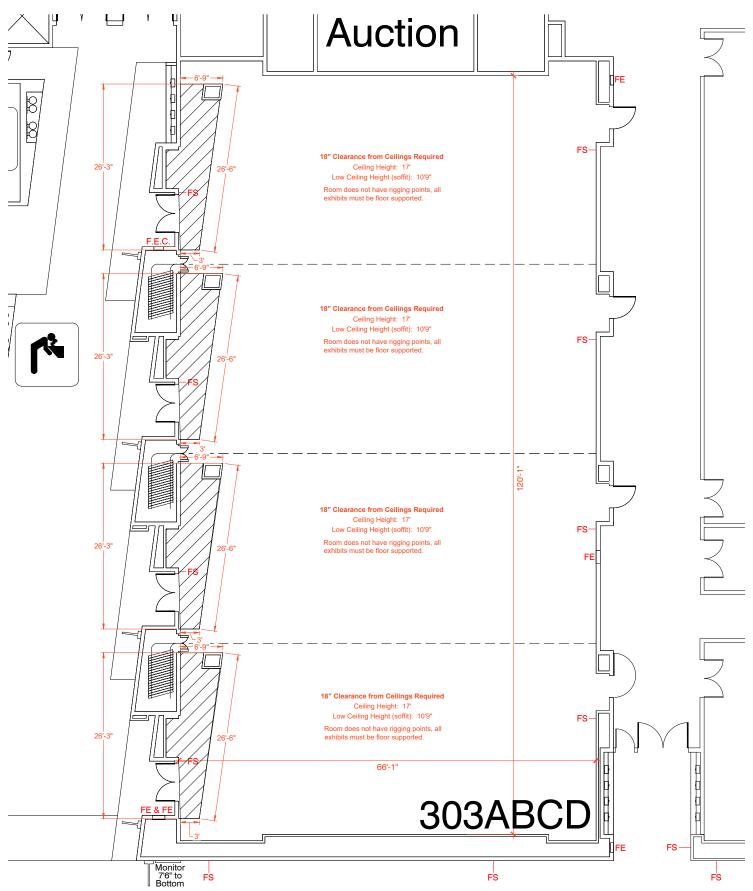

Disclaimer: Every effort has been made to ensure the accuracy of all information contained on this floor plan. However, no warranties, either expressed or implied, are made with respect to this floor plan. If the location of building columns, utilities or architectural components of the facility is a consideration in the construction or usage of an exhibit, it is the sole responsibility of the exhibitor to physically inspect the facility to verify all dimensions and locations.

FS = Fire Strobes are located at 6'6" from the floor unless noted otherwise (4"x8") - DO NOT BLOCK

ES = Exit Signs are located at 9" from the floor unless noted otherwise (4 x8") - DO NOT BLOCK FE = Fire Extinguisher Cabinet - DO NO BLOCK