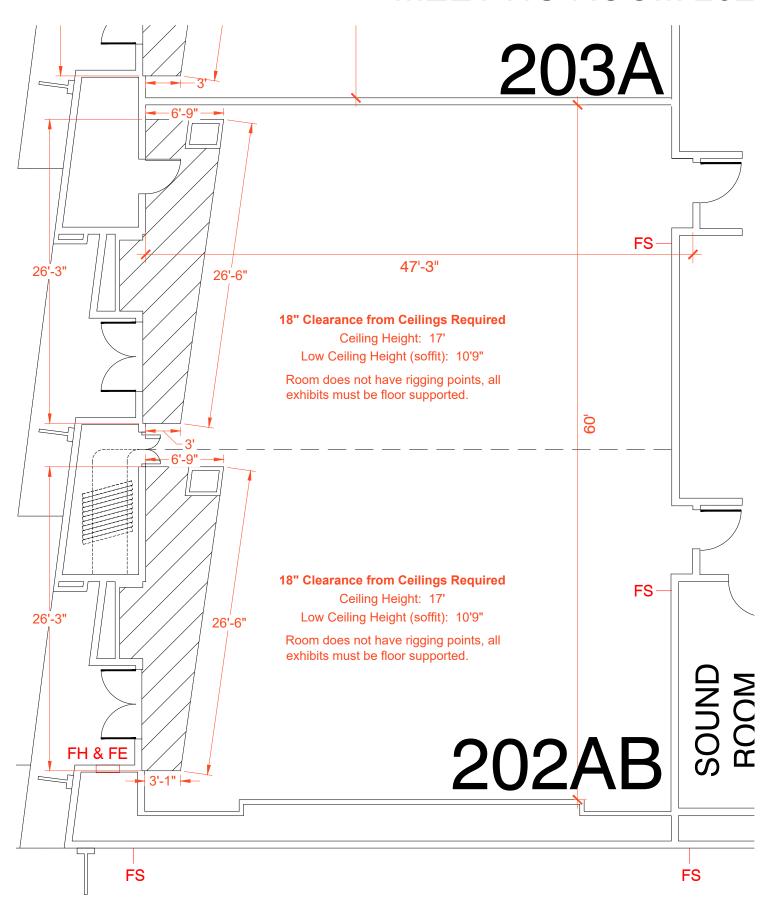

Disclaimer: Every effort has been made to ensure the accuracy of all information contained on this floor plan. However, no warranties, either expressed or implied, are made with respect to this floor plan. If the location of building columns, utilities or architectural components of the facility is a consideration in the construction or usage of an exhibit, it is the sole responsibility of the exhibitor to physically inspect the facility to verify all dimensions and locations.

FS = Fire Strobes are located at 6'6" from the floor unless noted otherwise (4"x8") - DO NOT BLOCK

ES = Exit Signs are located at 9" from the floor unless noted otherwise (4 x8") - DO NOT BLOCK FE = Fire Extinguisher Cabinet - DO NO BLOCK