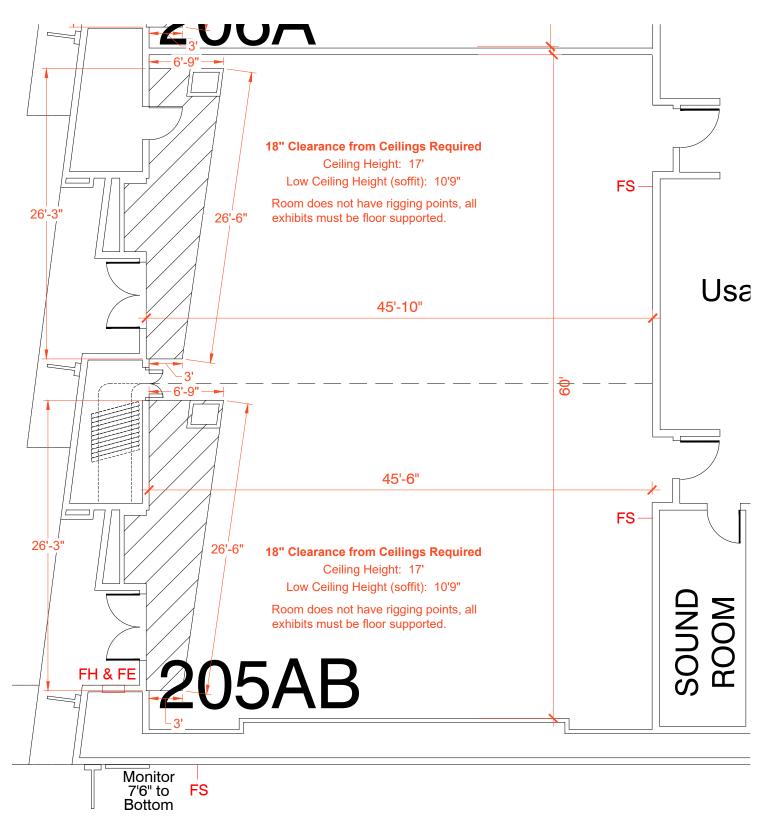

FE = Fire Extinguisher Cabinet - DO NO BLOCK
FH = Fire Hose Cabinet - DO NOT BLOCK

205

Disclaimer: Every effort has been made to ensure the accuracy of all information contained on this floor plan. However, no warranties, either expressed or implied, are made with respect to this floor plan. If the location of building columns, utilities or architectural components of the facility is a consideration in the construction or usage of an exhibit, it is the sole responsibility of the exhibitor to physically inspect the facility to verify all dimensions and locations.

FS = Fire Strobes are located at 6'6" from the floor unless noted otherwise (4"x8") - DO NOT BLOCK

ES = Exit Signs are located at 9" from the floor unless noted otherwise (4 x8") - DO NOT BLOCK FE = Fire Extinguisher Cabinet - DO NO BLOCK