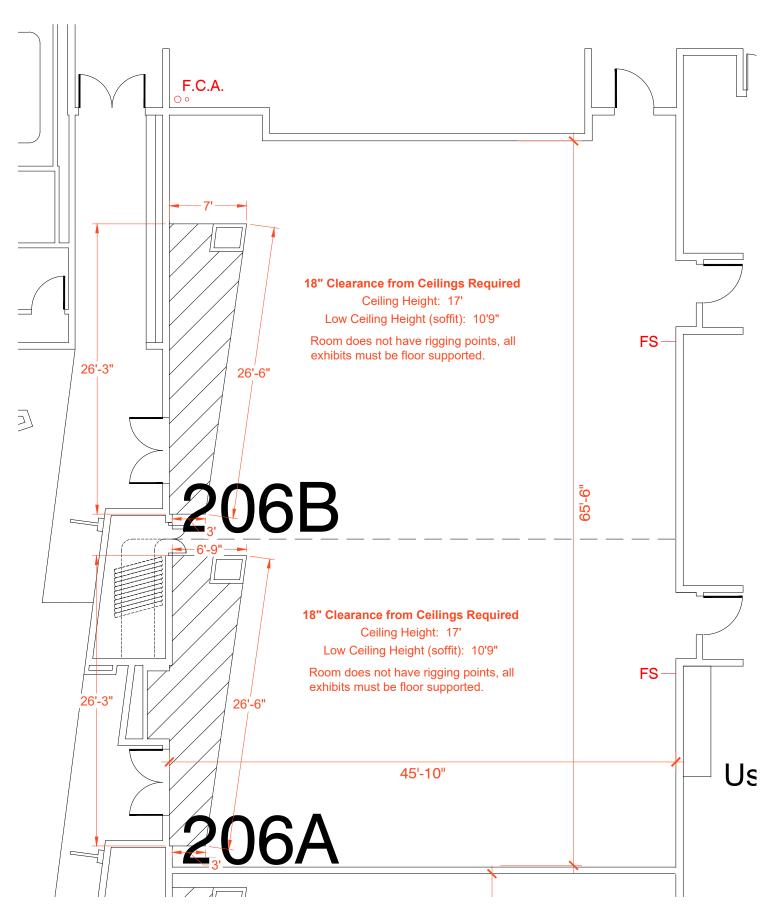

Disclaimer: Every effort has been made to ensure the accuracy of all information contained on this floor plan. However, no warranties, either expressed or implied, are made with respect to this floor plan. If the location of building columns, utilities or architectural components of the facility is a consideration in the construction or usage of an exhibit, it is the sole responsibility of the exhibitor to physically inspect the facility to verify all dimensions and locations.

FS = Fire Strobes are located at 6'6" from the floor unless noted otherwise (4"x8") - DO NOT BLOCK

ES = Exit Signs are located at 9" from the floor unless noted otherwise (4 x8") - DO NOT BLOCK FE = Fire Extinguisher Cabinet - DO NO BLOCK