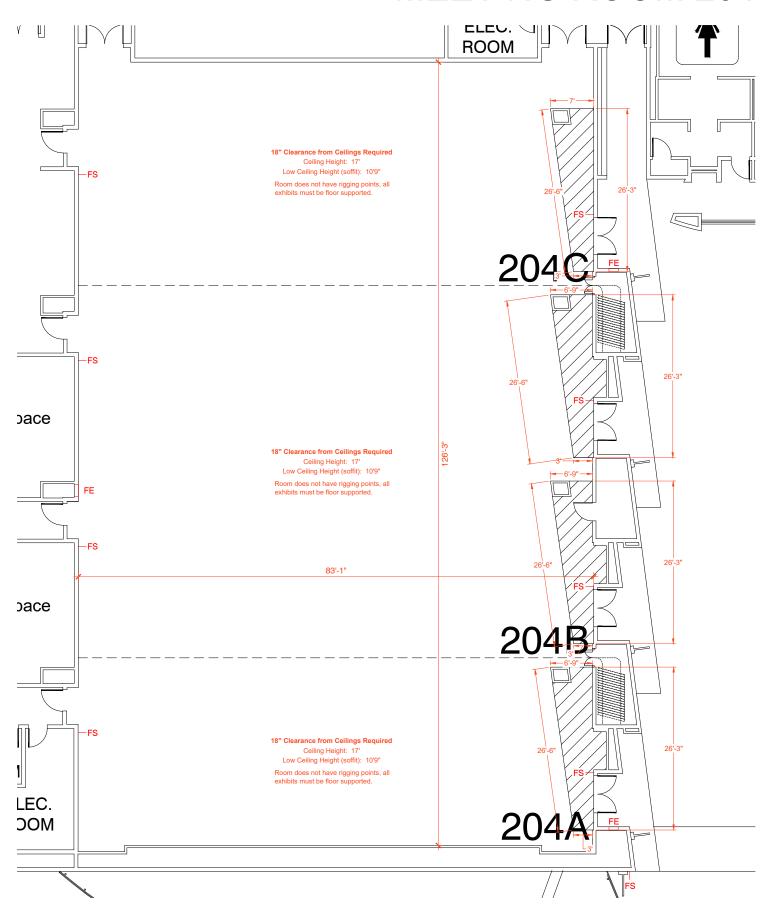

Disclaimer: Every effort has been made to ensure the accuracy of all information contained on this floor plan. However, no warranties, either expressed or implied, are made with respect to this floor plan. If the location of building columns, utilities or architectural components of the facility is a consideration in the construction or usage of an exhibit, it is the sole responsibility of the exhibitor to physically inspect the facility to verify all dimensions and locations.

FS = Fire Strobes are located at 6'6" from the floor unless noted otherwise (4"x8") - DO NOT BLOCK

ES = Exit Signs are located at 9" from the floor unless noted otherwise (4 x8") - DO NOT BLOCK FE = Fire Extinguisher Cabinet - DO NO BLOCK