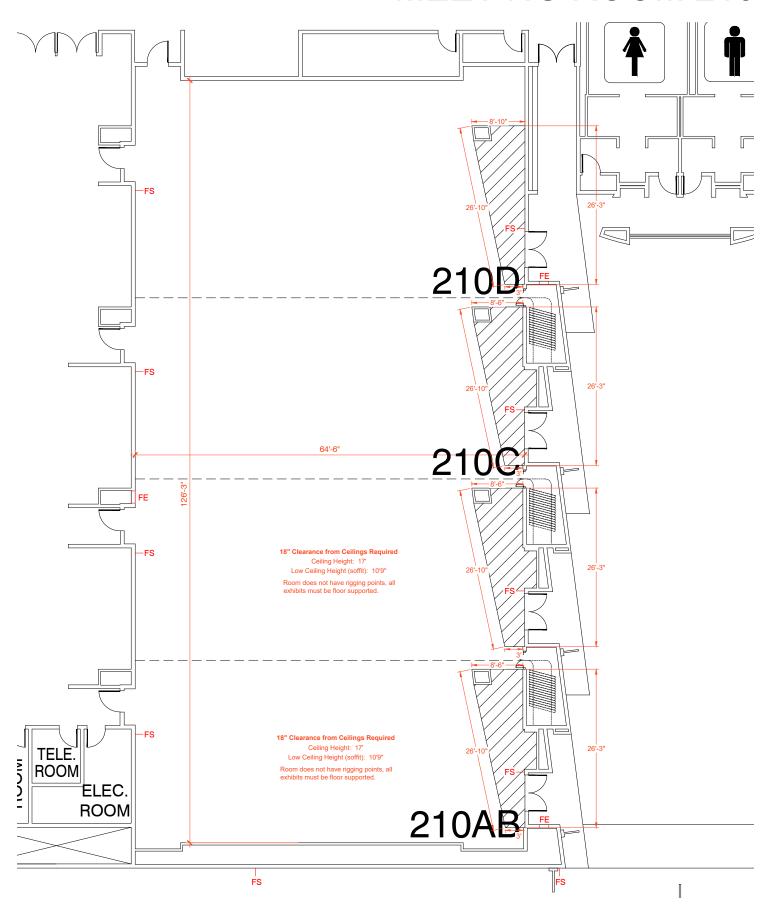

Disclaimer: Every effort has been made to ensure the accuracy of all information contained on this floor plan. However, no warranties, either expressed or implied, are made with respect to this floor plan. If the location of building columns, utilities or architectural components of the facility is a consideration in the construction or usage of an exhibit, it is the sole responsibility of the exhibitor to physically inspect the facility to verify all dimensions and locations.

FS = Fire Strobes are located at 6'6" from the floor unless noted otherwise (4"x8") - DO NOT BLOCK

ES = Exit Signs are located at 9" from the floor unless noted otherwise (4 x8") - DO NOT BLOCK FE = Fire Extinguisher Cabinet - DO NO BLOCK