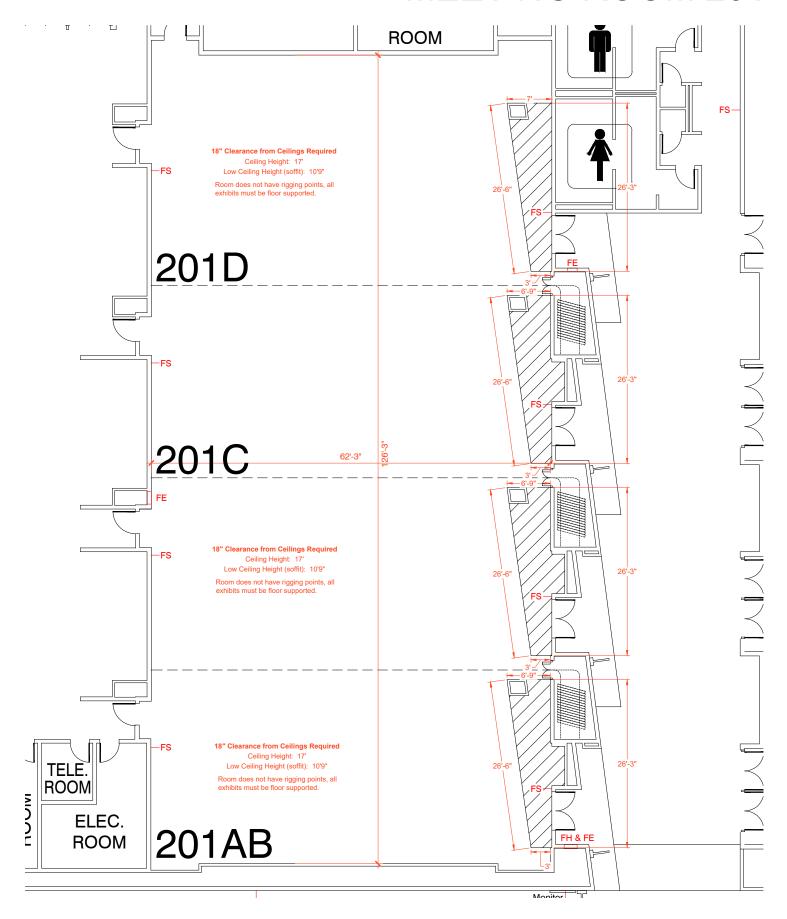

Disclaimer: Every effort has been made to ensure the accuracy of all information contained on this floor plan. However, no warranties, either expressed or implied, are made with respect to this floor plan. If the location of building columns, utilities or architectural components of the facility is a consideration in the construction or usage of an exhibit, it is the sole responsibility of the exhibitor to physically inspect the facility to verify all dimensions and locations.

FS = Fire Strobes are located at 6'6" from the floor unless noted otherwise (4"x8") - DO NOT BLOCK

ES = Exit Signs are located at 9" from the floor unless noted otherwise (4 x8") - DO NOT BLOCK FE = Fire Extinguisher Cabinet - DO NO BLOCK