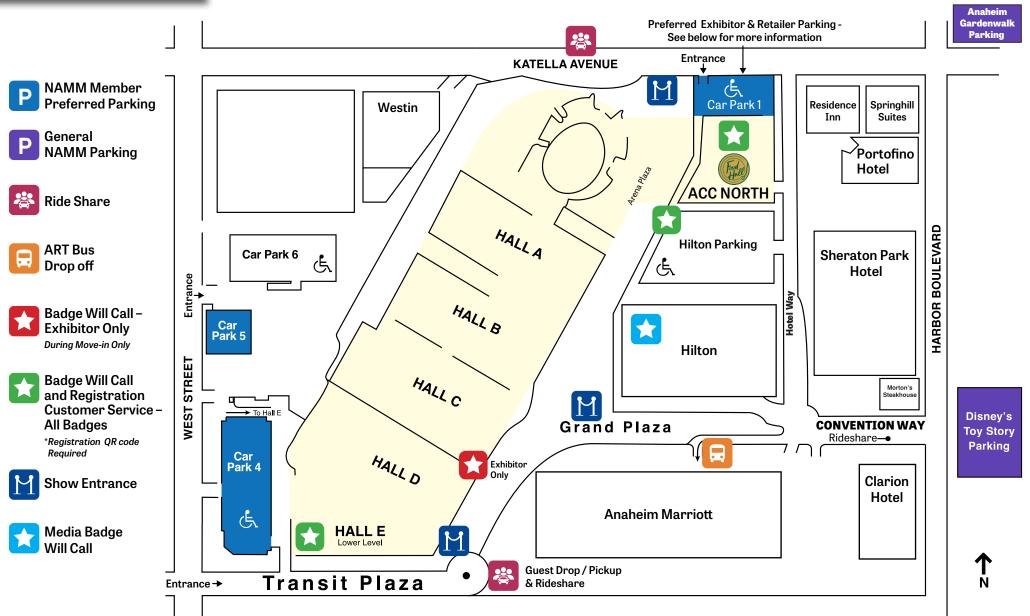

# **Parking & Badges**

(no overnight parking)

See page 2 for HOURS & PARKING INFORMATION

## **Parking Hours**

The parking fee for all lots is \$20 per entry.\*\*

West Street Access (Car Park 4 and

Friday, January 19 7 am-5 pm

Saturday, January 20 7 am-5 pm

Sunday, January 21 7 am-5 pm\*

Monday, January 22 7 am-6 pm

Tuesdav. January 23 7 am-6 pm

Wednesday, January 24 7 am-8 pm

Thursday, January 25 6 am-6 pm

Fridav. January 26 6 am-6 pm

Saturdav, January 27 6 am-6 pm

Sunday, January 28 6 am-9 pm

Monday, January 29 8 am-5 pm

Tuesday, January 30 8 am-12 pm

\*Car Park 1-Opens on Sunday, January 21

## Parking Hours (Cont.)

Tov Story (via Harbor Blvd):

Thursday, January 25 7 am-4 pm

Friday, January 26 7 am-4 pm

Saturdav, January 27 7 am-4 pm

Sunday, January 28 7 am-4 pm

Garden Walk\* (via Katella Ave and Disney Way):

Thursday, January 25 10 am-4 pm

Friday, January 26 10 am-4 pm

Saturdav, January 27 10 am-4 pm

Sunday, January 28 10 am-4 pm

\*Parking validation required to secure \$20 rate. Validations are available at Badge Will Call in Hall E and ACC North Level 2.

\*\*NAMM exhibitors may re-enter parking structures with valid paid parking ticket and exhibitor badge.